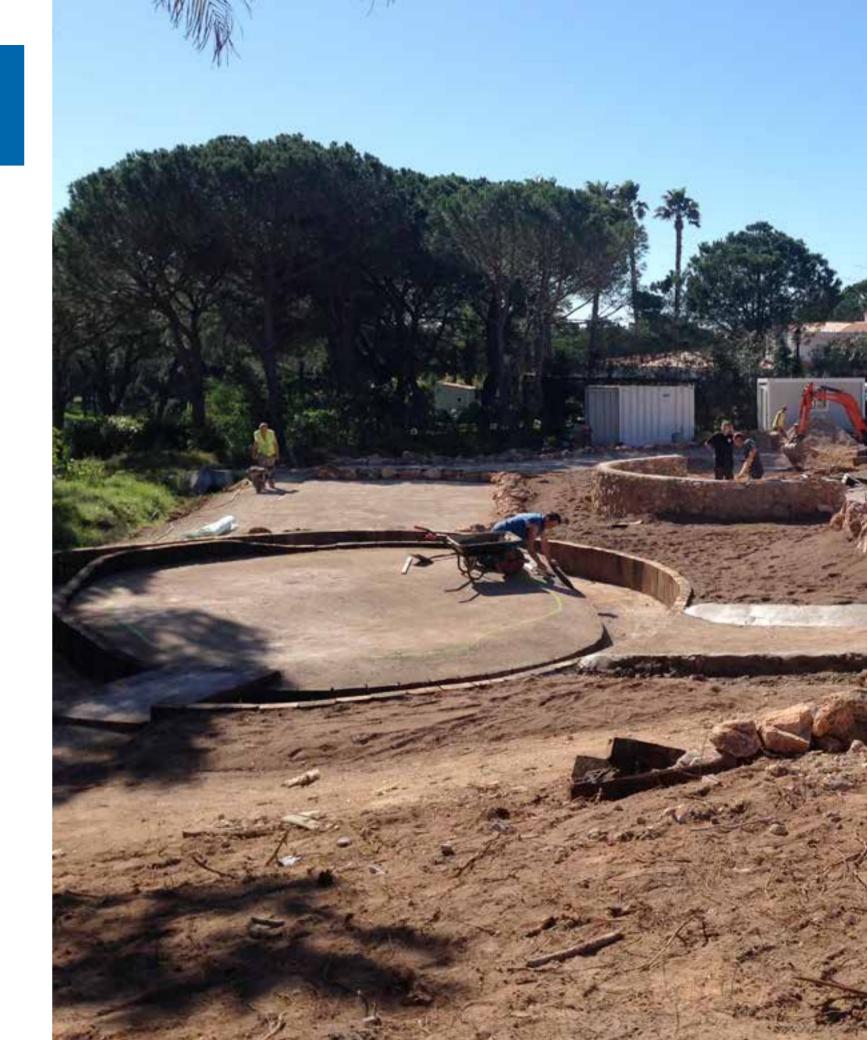

Phase 3: Construction & Shaping – 3 to 4 weeks

- 27. Layer 2 Type One concrete laid
- 28. Layer 3 5mm to dust laid (or equivalent)
- 29. Walkways defined/laid (locally sourced)
- **30.** Ditches for features prepared
- 31. Planting areas between holes established
- **32.** Wet and compact the aggregate
- 33. Verify undulations and lay of land

Phase 4: Turf and Features – 3 to 4 weeks

- **34.** Lay turf greens and fringes
- 35. Install cups
- **36.** Infill turf with sand ca 0.5 tonnes per hole
- 37. Wet Pour added for water, sand and beach features
- 38. Landscaping & fencing
- **39.** Addition of further features where applicable (ie bunkers)
- **40.** Construction of Checkin Hut