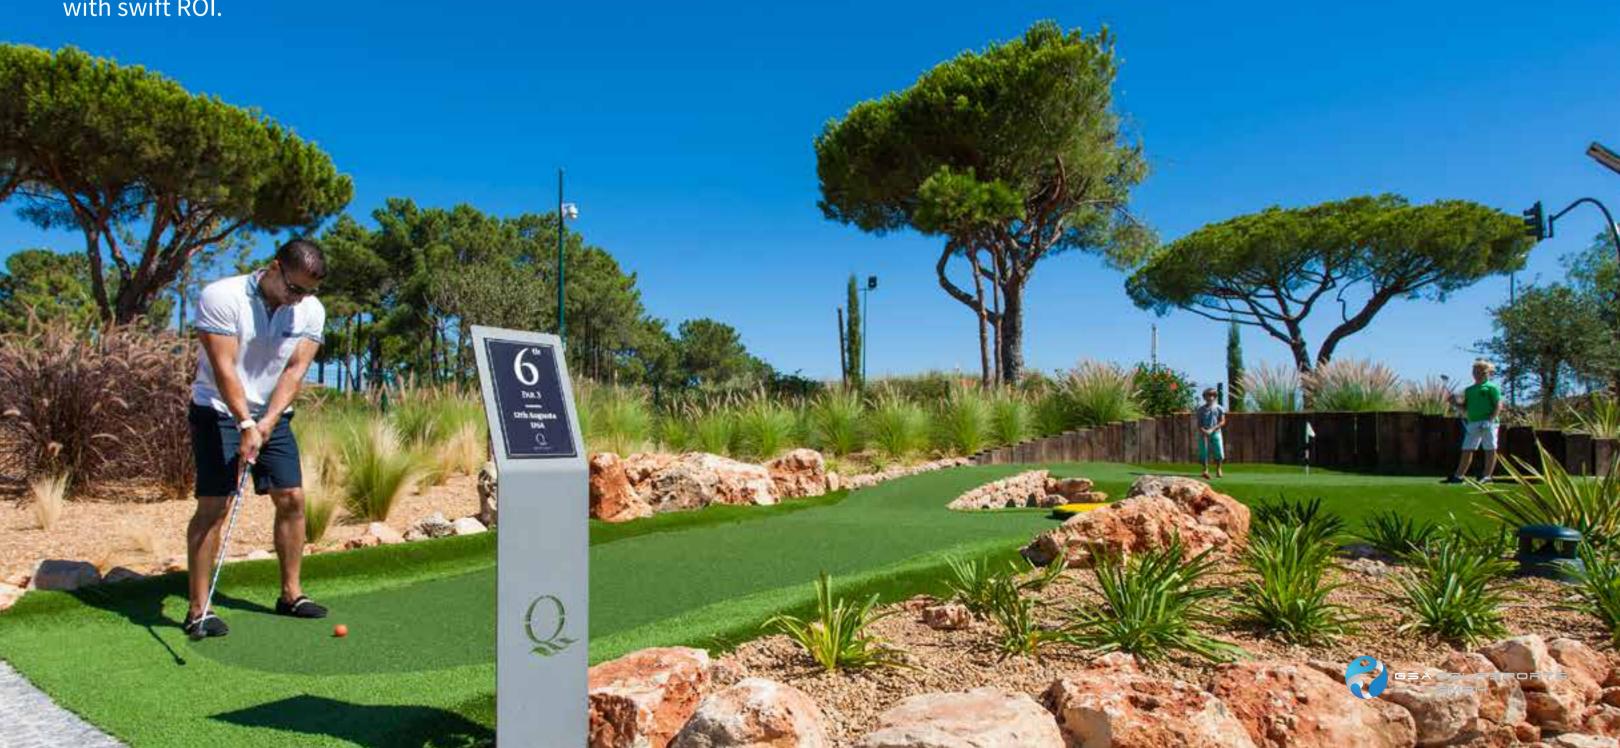

#### Styled on iconic holes from around the world:

- 10th The Belfry, England
- 2 12th Abu Dhabi Golf Club, UAE
- 3 8th Doha Golf Club, Qatar
- 4 8th Royal Troon, Scotland
- 5 13th Celtic Manor, Wales
- 6 12th Augusta National, USA
- 7 13th Augusta National, USA
- 8 7th Pebble Beach, USA
- 9 17th TPC Sawgrass, USA

### Quinta do Lago

Algarve Portugal

12,000 rounds in 4 months and total earnings of 120,000