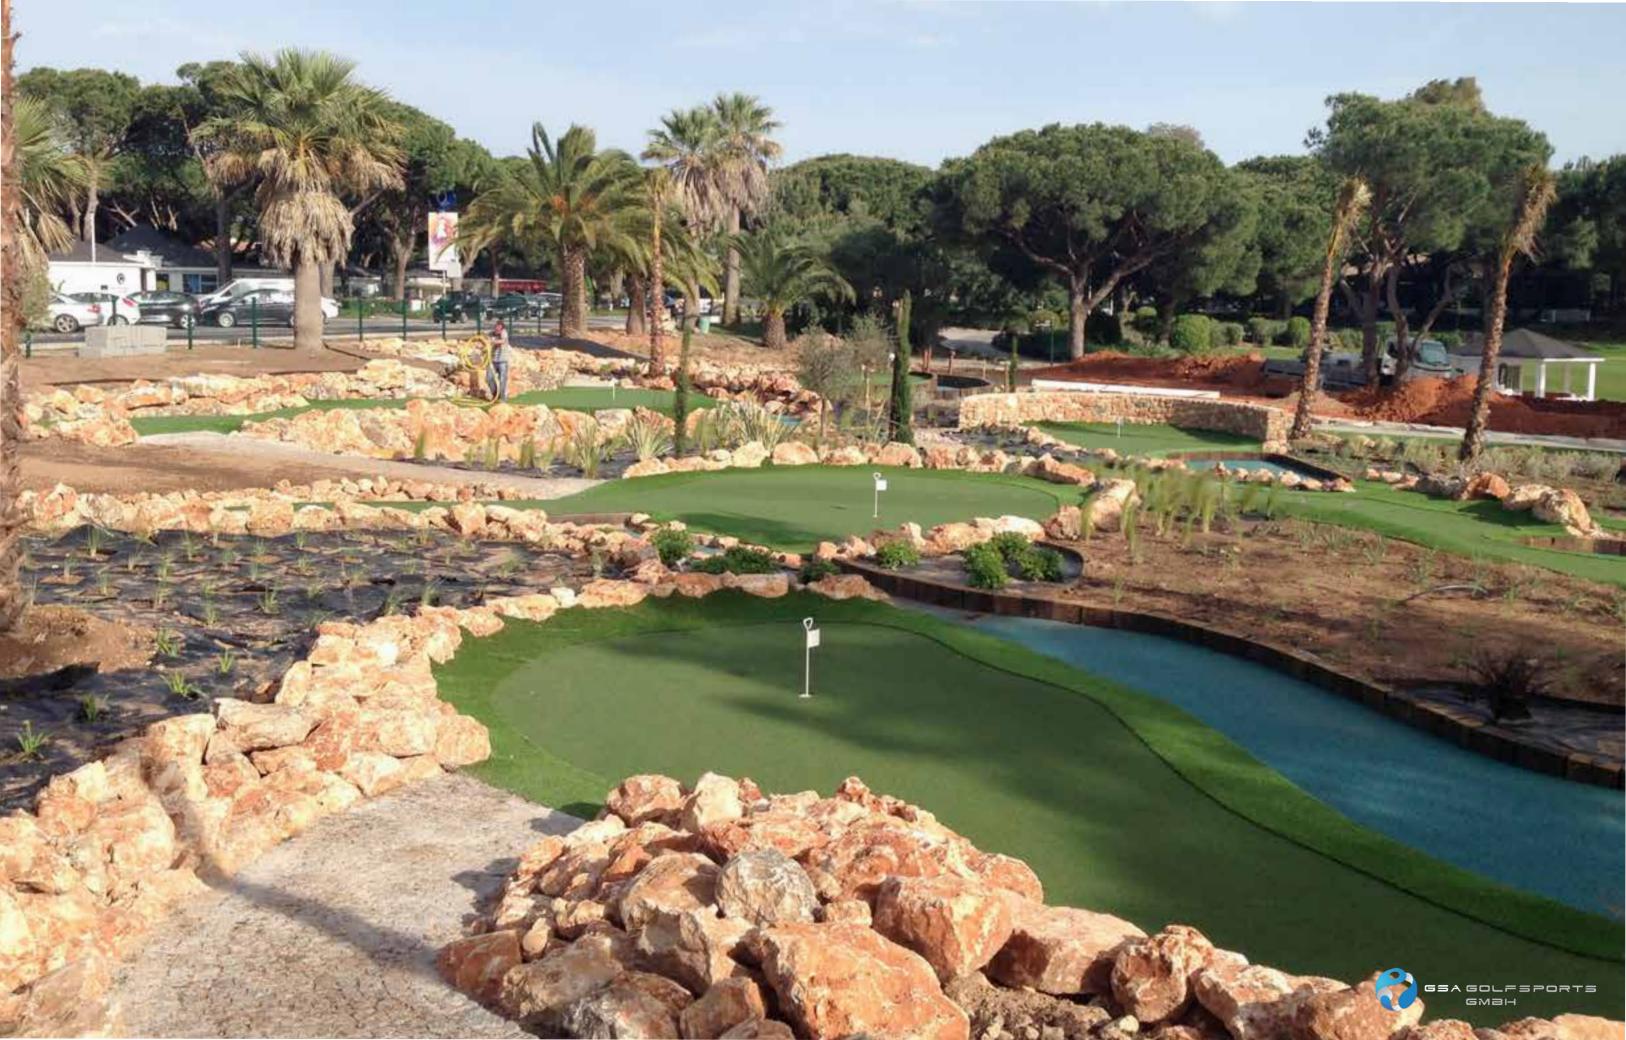

Phase 4: Turf and Features – 3 to 4 weeks

- **34.** Lay turf greens and fringes
- 35. Install cups
- **36.** Infill turf with sand ca 0.5 tonnes per hole
- 37. Wet Pour added for water, sand and beach features
- 38. Landscaping & fencing
- **39.** Addition of further features where applicable (ie bunkers)
- **40.** Construction of Checkin Hut

Phase 5: Preparing to Open – 2 weeks

- 41. Flags/pins ordered ready for opening
- 42. Signage ordered
  - 18 tee signs
  - Pricing, rules and terms and conditions signage produced
- 43. Putters ordered
  - 6 different sizes and colours, rubber headed for safety.