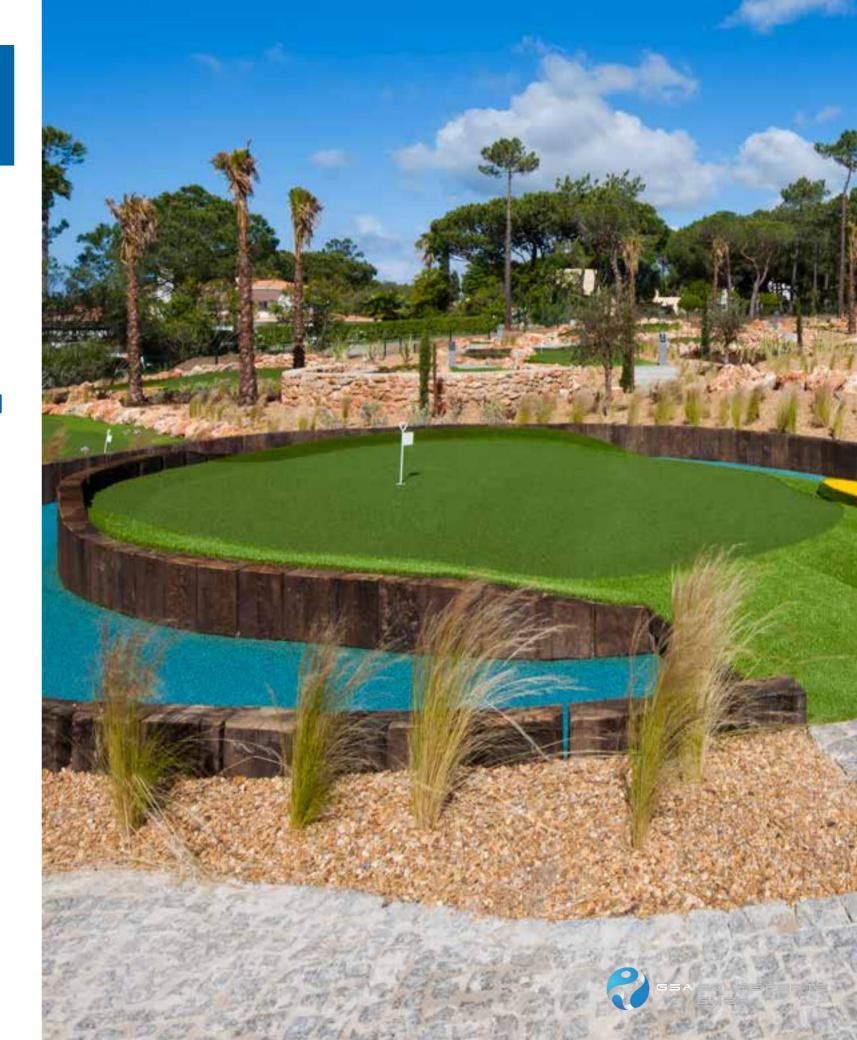

## Presenting Signature Miniature Golf

Miniature Golf is the perfect addition to any leisure facility, targeting fun-seeking families and serious golfers alike, irrespective of abilities or age.

Signature Miniature Golf has redefined the standards of miniature golf entertainment. Our award winning designs capture the imagination of a much broader age range and dramatically increase repeat visit percentages, meaning a highly profitable attraction with swift ROI.

Phase 4: Turf and Features – 3 to 4 weeks

- **34.** Lay turf greens and fringes
- 35. Install cups
- **36.** Infill turf with sand ca 0.5 tonnes per hole
- 37. Wet Pour added for water, sand and beach features
- 38. Landscaping & fencing
- **39.** Addition of further features where applicable (ie bunkers)
- **40.** Construction of Checkin Hut