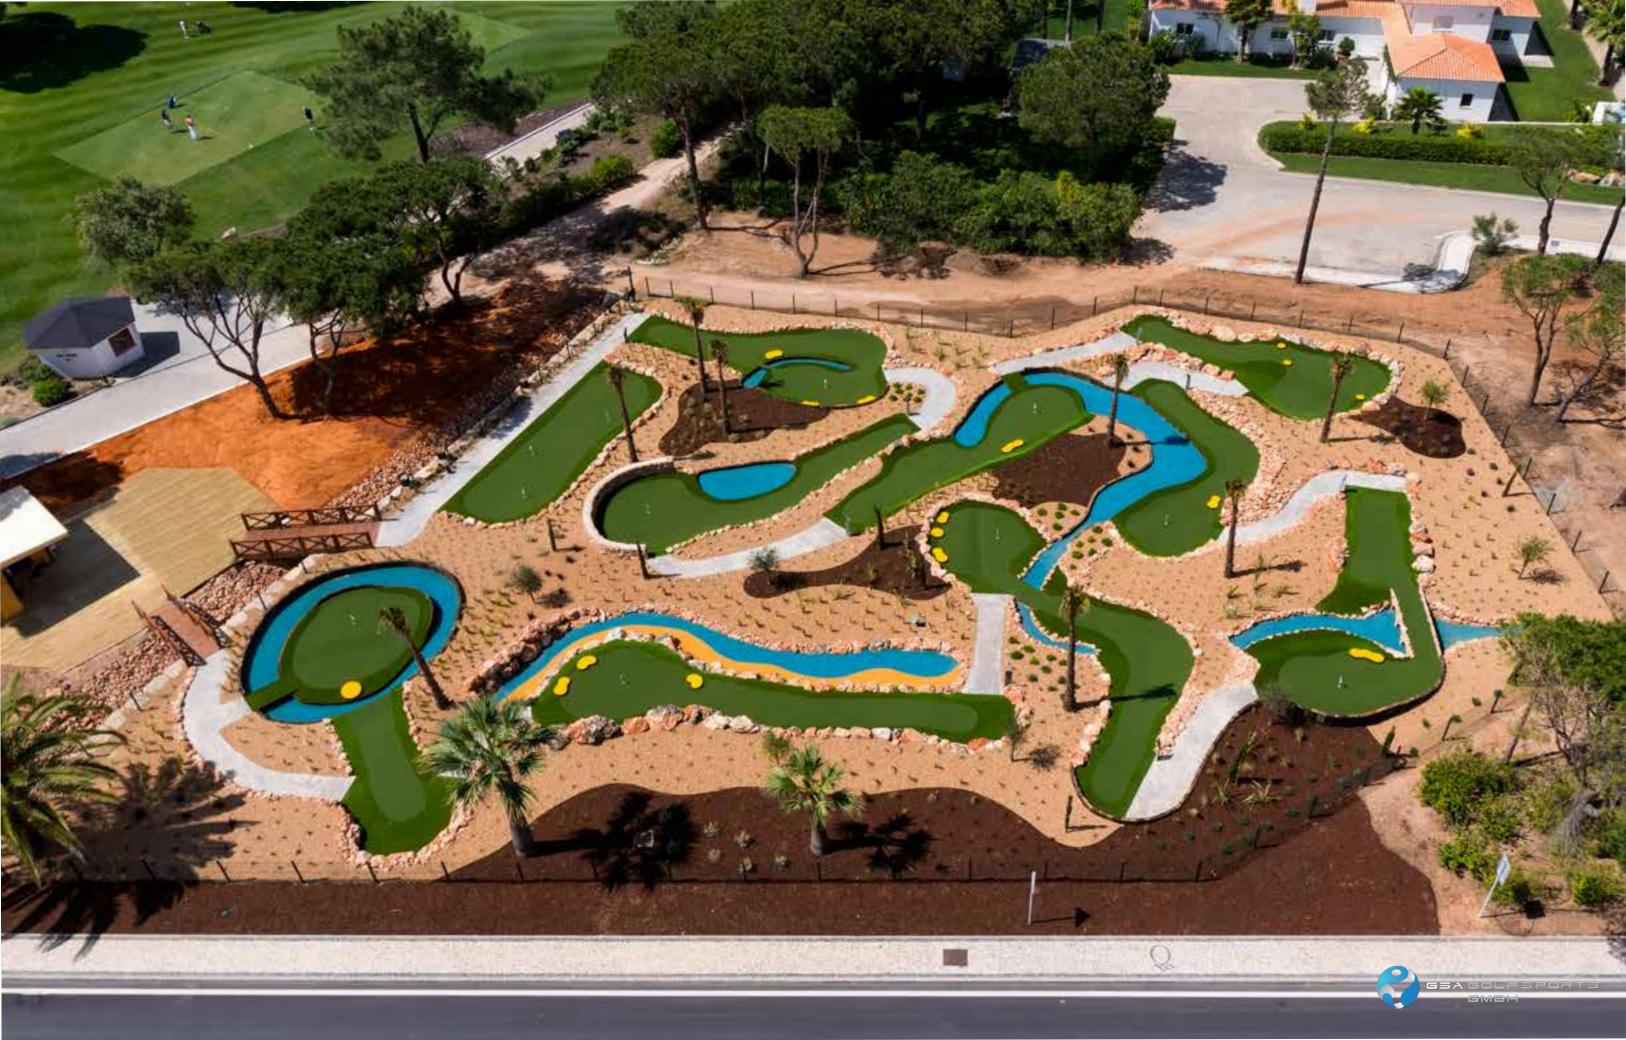

## Presenting Signature Miniature Golf

Miniature Golf is the perfect addition to any leisure facility, targeting fun-seeking families and serious golfers alike, irrespective of abilities or age.

Signature Miniature Golf has redefined the standards of miniature golf entertainment. Our award winning designs capture the imagination of a much broader age range and dramatically increase repeat visit percentages, meaning a highly profitable attraction with swift ROI.

#### Styled on iconic holes from around the world:

- 10th The Belfry, England
- 2 12th Abu Dhabi Golf Club, UAE
- 3 8th Doha Golf Club, Qatar
- 4 8th Royal Troon, Scotland
- 5 13th Celtic Manor, Wales
- 6 12th Augusta National, USA
- 7 13th Augusta National, USA
- 8 7th Pebble Beach, USA
- 9 17th TPC Sawgrass, USA