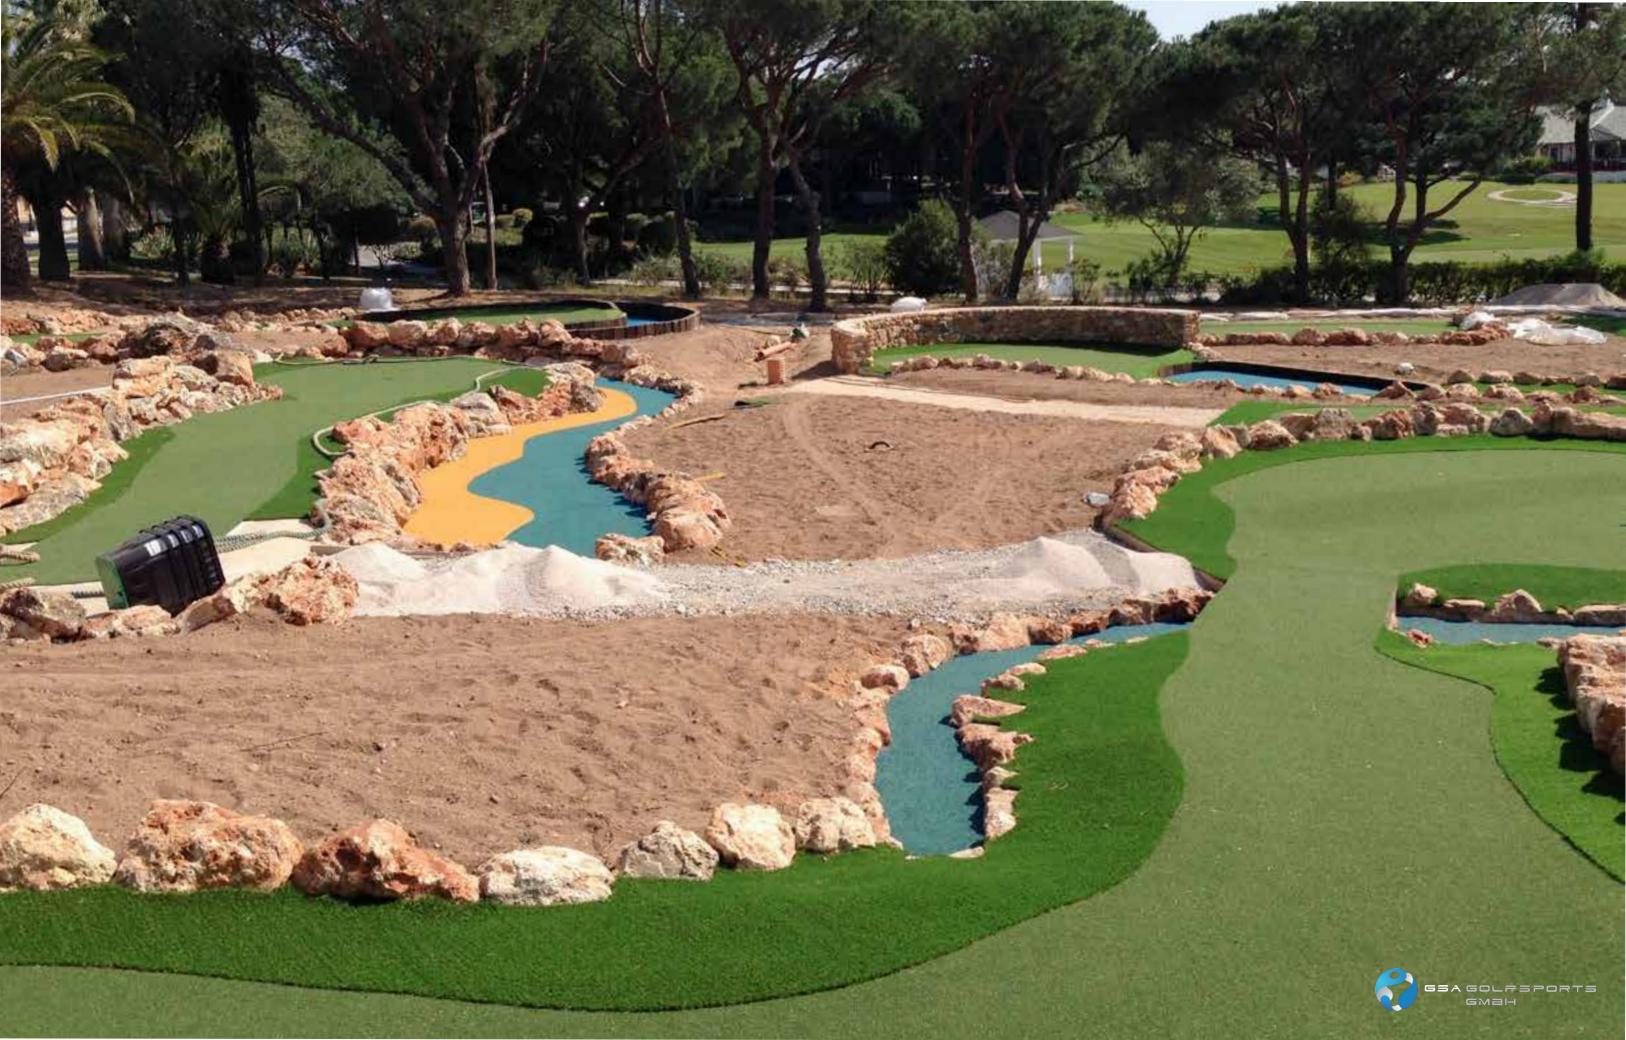

Phase 3: Construction & Shaping – 3 to 4 weeks

- 18. IGD team arrive on-site
- 19. Site surveyed and clearance checked
- 20. Mark out course
- 21. Mark out boundary
- 22. Shape the holes
- 23. Build walls, sleepers and base for major features along with larger landscaping works
- 24. Ensure cabling laid for any lighting local electrician(s) required for this to meet local legislation
- 25. Lay drainage if required
- 26. Layer 1 crushed concrete

Phase 3: Construction & Shaping – 3 to 4 weeks

- 27. Layer 2 Type One concrete laid
- 28. Layer 3 5mm to dust laid (or equivalent)
- 29. Walkways defined/laid (locally sourced)
- **30.** Ditches for features prepared
- 31. Planting areas between holes established
- **32.** Wet and compact the aggregate
- 33. Verify undulations and lay of land

Phase 4: Turf and Features – 3 to 4 weeks

- **34.** Lay turf greens and fringes
- 35. Install cups
- **36.** Infill turf with sand ca 0.5 tonnes per hole
- 37. Wet Pour added for water, sand and beach features
- 38. Landscaping & fencing
- **39.** Addition of further features where applicable (ie bunkers)
- **40.** Construction of Checkin Hut