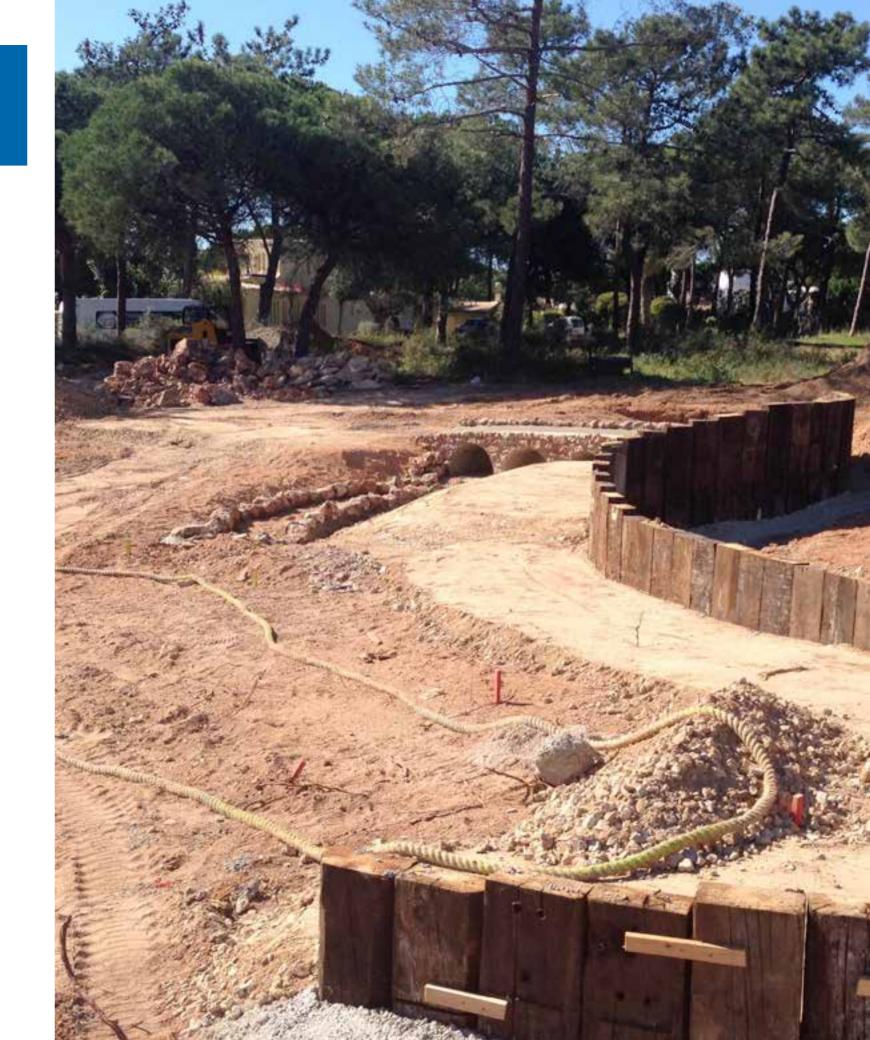

Phase 3: Construction & Shaping – 3 to 4 weeks

- 18. IGD team arrive on-site
- 19. Site surveyed and clearance checked
- 20. Mark out course
- 21. Mark out boundary
- 22. Shape the holes
- 23. Build walls, sleepers and base for major features along with larger landscaping works
- 24. Ensure cabling laid for any lighting local electrician(s) required for this to meet local legislation
- 25. Lay drainage if required
- 26. Layer 1 crushed concrete

Phase 3: Construction & Shaping – 3 to 4 weeks

- 27. Layer 2 Type One concrete laid
- 28. Layer 3 5mm to dust laid (or equivalent)
- 29. Walkways defined/laid (locally sourced)
- **30.** Ditches for features prepared
- 31. Planting areas between holes established
- **32.** Wet and compact the aggregate
- 33. Verify undulations and lay of land