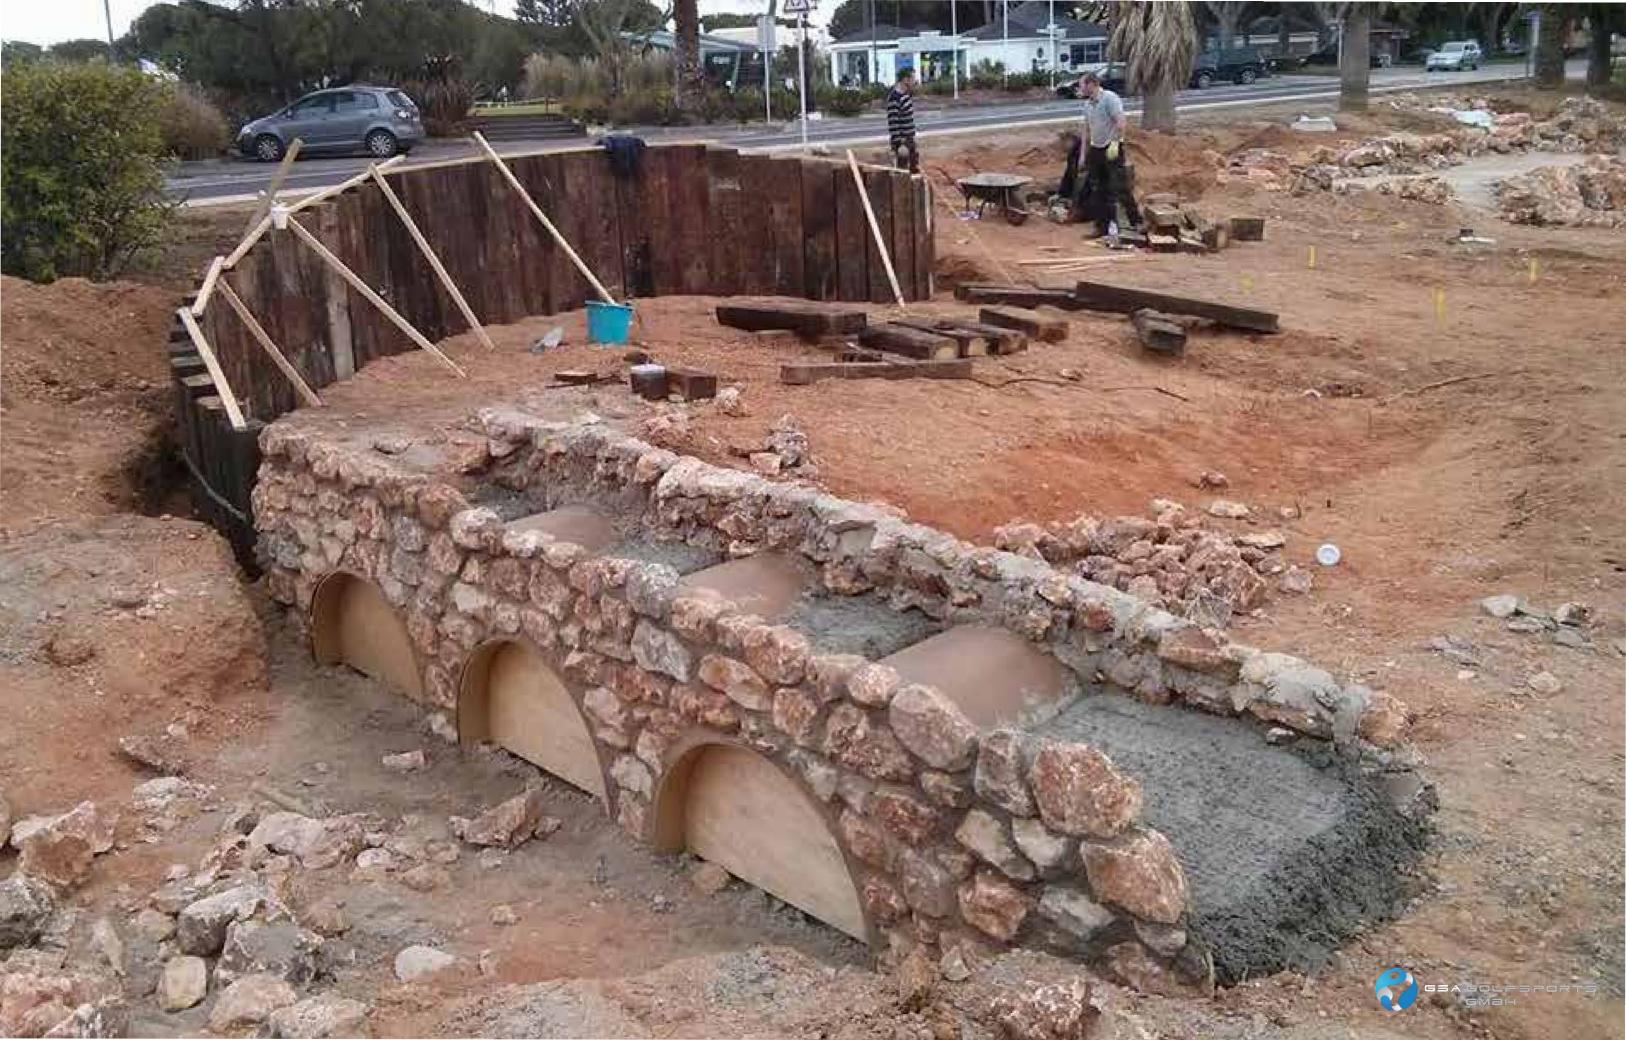

Phase 3: Construction & Shaping – 3 to 4 weeks

- 18. IGD team arrive on-site
- 19. Site surveyed and clearance checked
- 20. Mark out course
- 21. Mark out boundary
- 22. Shape the holes
- 23. Build walls, sleepers and base for major features along with larger landscaping works
- 24. Ensure cabling laid for any lighting local electrician(s) required for this to meet local legislation
- 25. Lay drainage if required
- 26. Layer 1 crushed concrete

Phase 3: Construction & Shaping – 3 to 4 weeks

- 27. Layer 2 Type One concrete laid
- 28. Layer 3 5mm to dust laid (or equivalent)
- 29. Walkways defined/laid (locally sourced)
- **30.** Ditches for features prepared
- 31. Planting areas between holes established
- **32.** Wet and compact the aggregate
- 33. Verify undulations and lay of land

Phase 4: Turf and Features – 3 to 4 weeks

- **34.** Lay turf greens and fringes
- 35. Install cups
- **36.** Infill turf with sand ca 0.5 tonnes per hole
- 37. Wet Pour added for water, sand and beach features
- 38. Landscaping & fencing
- **39.** Addition of further features where applicable (ie bunkers)
- **40.** Construction of Checkin Hut