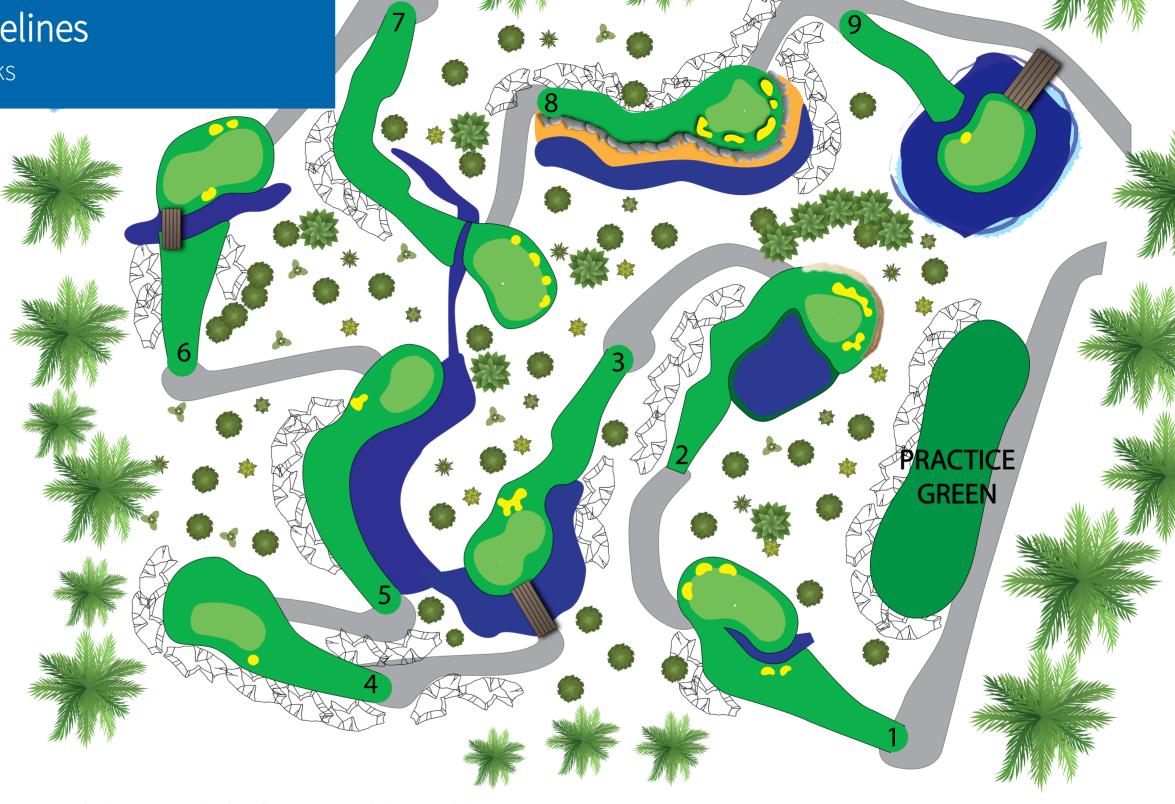

#### Styled on iconic holes from around the world:

- 10th The Belfry, England
- 2 12th Abu Dhabi Golf Club, UAE
- 3 8th Doha Golf Club, Qatar
- 4 8th Royal Troon, Scotland
- 5 13th Celtic Manor, Wales
- 6 12th Augusta National, USA
- 7 13th Augusta National, USA
- 8 7th Pebble Beach, USA
- 9 17th TPC Sawgrass, USA