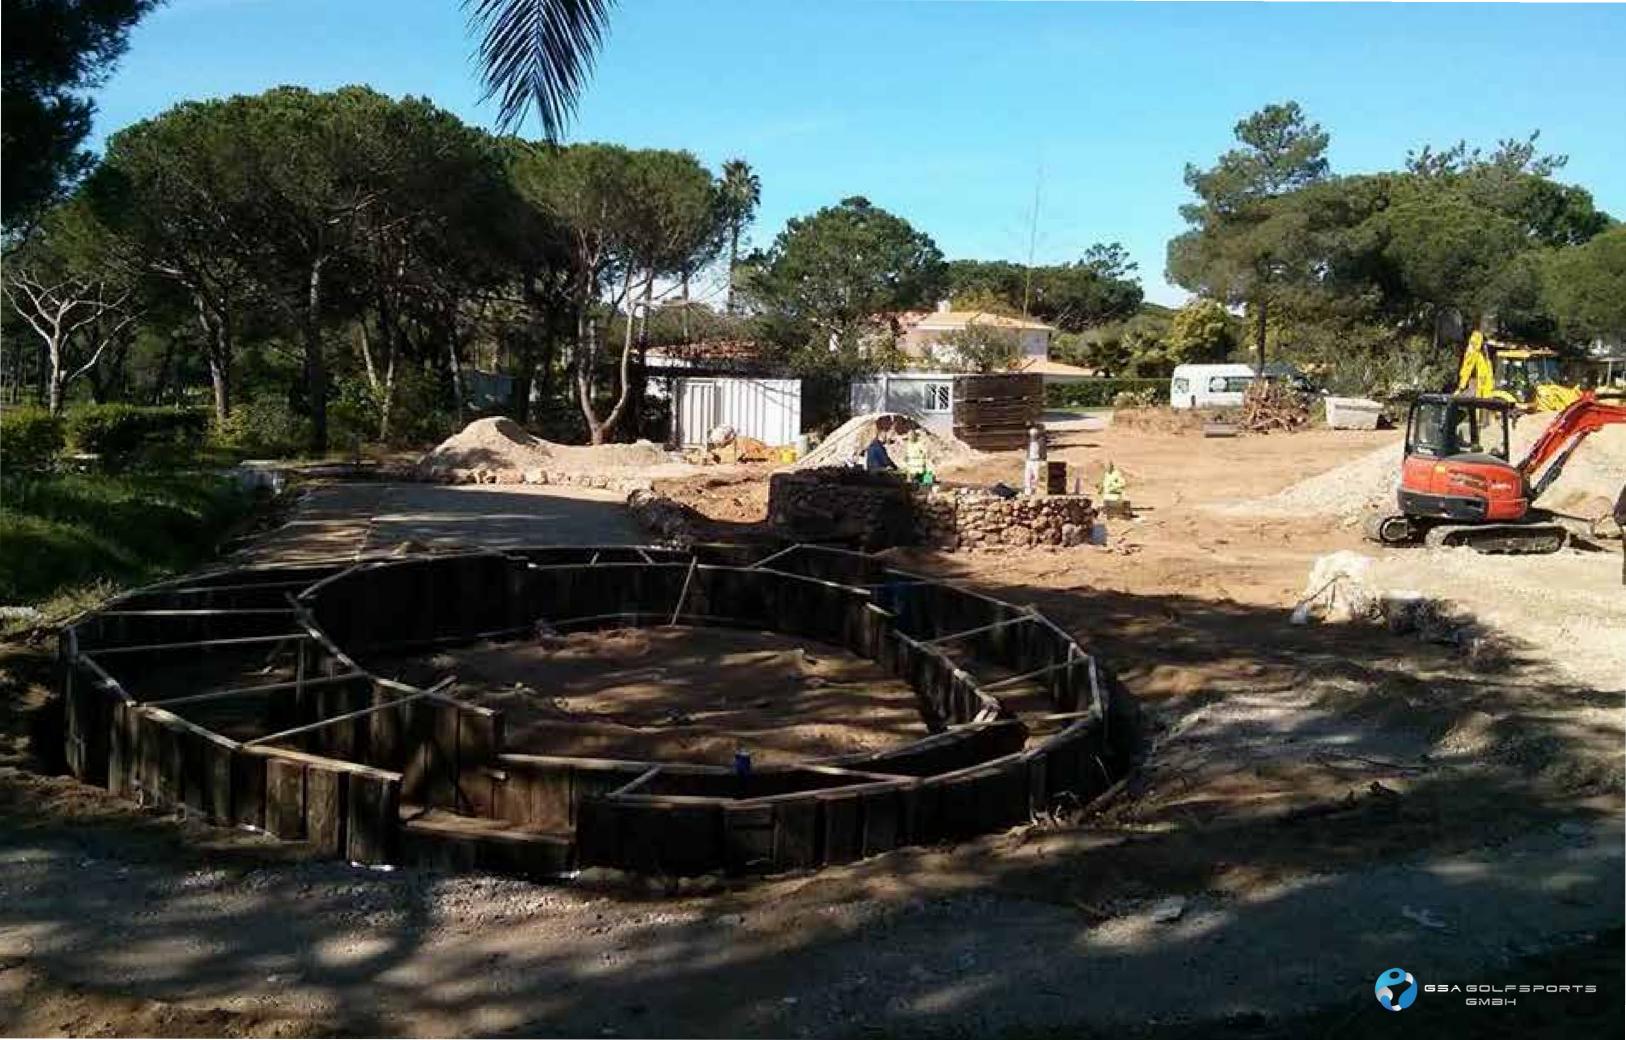

Phase 3: Construction & Shaping – 3 to 4 weeks

- 18. IGD team arrive on-site
- 19. Site surveyed and clearance checked
- 20. Mark out course
- 21. Mark out boundary
- 22. Shape the holes
- 23. Build walls, sleepers and base for major features along with larger landscaping works
- 24. Ensure cabling laid for any lighting local electrician(s) required for this to meet local legislation
- 25. Lay drainage if required
- 26. Layer 1 crushed concrete

Phase 3: Construction & Shaping – 3 to 4 weeks

- 27. Layer 2 Type One concrete laid
- 28. Layer 3 5mm to dust laid (or equivalent)
- 29. Walkways defined/laid (locally sourced)
- **30.** Ditches for features prepared
- 31. Planting areas between holes established
- **32.** Wet and compact the aggregate
- 33. Verify undulations and lay of land