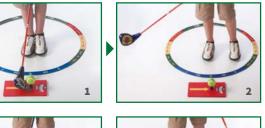

#### Chipping

After Launcher Grip and Setup

- 1. Start at 6
- 2. Away to 8
- 3. Through to 4
- 4. Tick-Tock

4

0.....

Launching

#### Simple SNAGology terms

|                                                                                                              | 0,                                            |                   |                                                                  |         |                                                            |                                           |
|--------------------------------------------------------------------------------------------------------------|-----------------------------------------------|-------------------|------------------------------------------------------------------|---------|------------------------------------------------------------|-------------------------------------------|
| Targeting                                                                                                    | Feet toge<br>make a lo                        |                   | Club level with<br>your waist                                    | В       | ow to the ball                                             | rget step, rear<br>step                   |
| Line the arrow<br>on the ball with<br>the arrow on the<br>Launch Pad.                                        | Stand wit<br>together, c<br>long"Y" w<br>arms | reate a<br>th the | Hold the club<br>at waist height,<br>horizontal to the<br>ground | V       | ow to the ball,<br>which gives a<br>reak from the<br>waist | Step to the<br>arget, step to<br>the rear |
|                                                                                                              |                                               | 1                 |                                                                  |         | ĺ.                                                         | 5                                         |
| Launching<br>After Launcher                                                                                  | r Grip                                        | 1                 | 2                                                                |         | 3                                                          |                                           |
| and <b>Setup</b><br>1. Start at 6                                                                            |                                               | Star              | tat6 Away                                                        | rto 9   | Make an "L                                                 | Continue<br>to 10                         |
| <ol> <li>Away to 9</li> <li>Make an "</li> <li>Continue to</li> <li>Through to</li> <li>Make an "</li> </ol> | to 10<br>o 3<br>L''                           | 4                 | 5                                                                | 6       | 6                                                          |                                           |
| 7. Continue                                                                                                  | to 2                                          |                   | Throu                                                            | gh to 3 | Make an "L                                                 | Continue to 2                             |