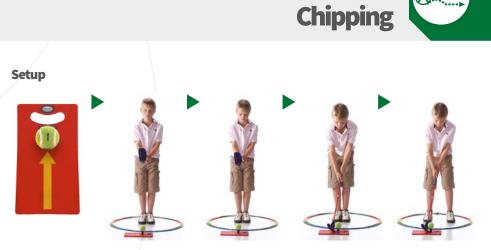

29

1

Chipping

Target ster

tep to the target

storting new of golf EUROPE I MIDDLE EAST I AFRICA

NAG® BASICS/CHI

27

| Targeting                                      | $\left. \right\rangle$ | Feet together, make<br>a relaxed "Y"                                   | > | Club level with<br>your waist                                    | $\rangle$ | Bow to the ball                                              | > | Target step, rear<br>step                  |  |
|------------------------------------------------|------------------------|------------------------------------------------------------------------|---|------------------------------------------------------------------|-----------|--------------------------------------------------------------|---|--------------------------------------------|--|
| Line the arrow on the ball towards the target. |                        | Stand with feet<br>together, create a<br>relaxed "Y" with<br>the arms, |   | Hold the club<br>at waist height,<br>horizontal to the<br>ground |           | Bow to the ball,<br>which gives a<br>break from the<br>waist |   | Step to the<br>target, step to<br>the rear |  |