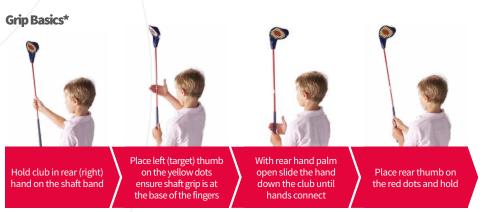

#### **Fundamentals**

\*The same approach to establishing the grip is applied to both the Roller and the Launcher.

SNAG \* Clubs have a 5-sided grip specifically designed to enable the player to establish a correct hold. The Grip was designed to match the contours made between the thumb and index finger when they are touching.

Two rows of coloured dots guide the player to place their thumbs on the correct side of the grip

12 EQUIPMENT / LAUNCHER

44 GAMES WITH SCORING / PLAYING / GOLF

GAMES WITH SCORING / MOTOR SKILLS / COORDINATION 45