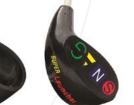

Club Head

The Launcher<sup>III</sup> is designed in conjunction with the Launch Pad<sup>III</sup> for use in executing the chip, pitch and full swing. It has a specially designed five-sided grip that helps the new learner form their hands correctly every time.

SNAG \* Clubs have a 5-sided grip specifically designed to enable the player to establish a correct hold. The Grip was designed to match the contours made between the thumb and index finger when they are touching.

Two rows of coloured dots guide the player to place their thumbs on the correct side of the grip

12 EQUIPMENT / LAUNCHER

44 GAMES WITH SCORING / PLAYING / GOLF

GAMES WITH SCORING / MOTOR SKILLS / COORDINATION 45