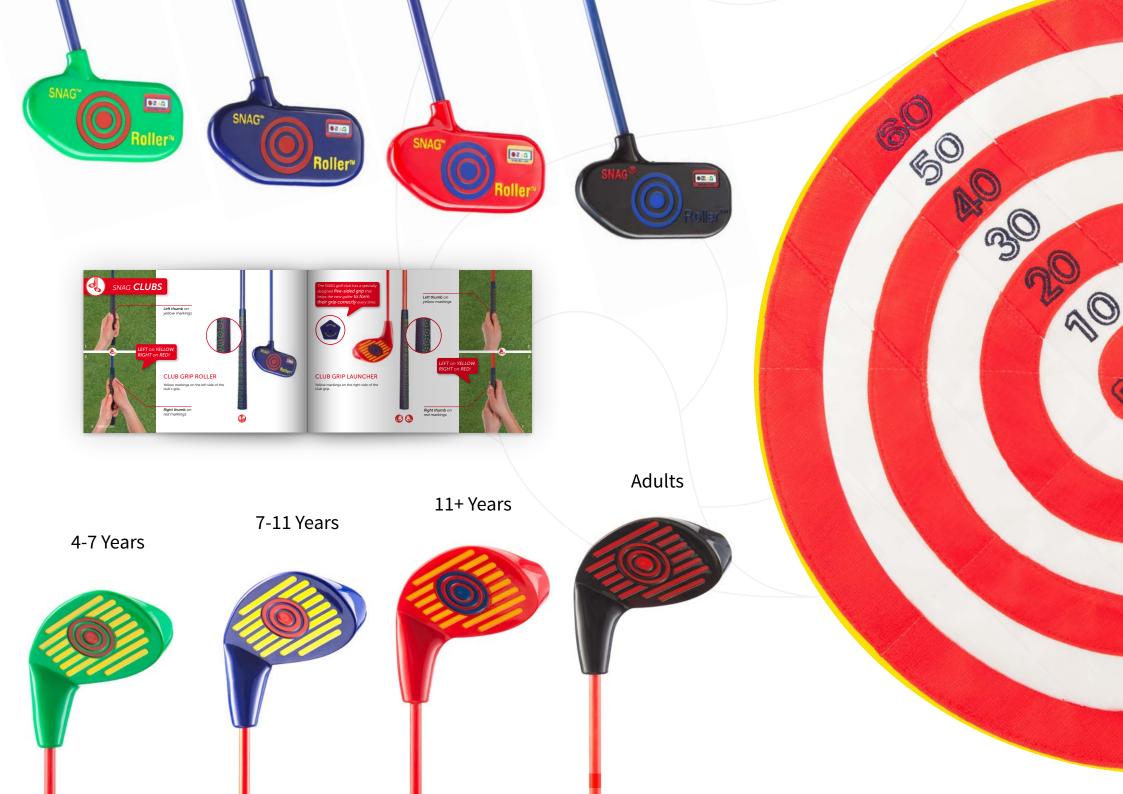

SNAG \* Clubs have a 5-sided grip specifically designed to enable the player to establish a correct hold. The Grip was designed to match the contours made between the thumb and index finger when they are touching.

Two rows of coloured dots guide the player to place their thumbs on the correct side of the grip

12 EQUIPMENT / LAUNCHER

44 GAMES WITH SCORING / PLAYING / GOLF

GAMES WITH SCORING / MOTOR SKILLS / COORDINATION 45