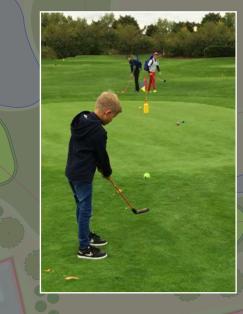

### FOR THE FUTURE OF GOLF

**FUNITY**<sup>®</sup> **Golf Park** *is an easy to play 6 hole course with synthetic greens and fun practice area, playable with SNAG, Super SNAG, SNAG Futbol and traditional golf clubs.* 

People can start playing straight away without training sessions or a big investment in equipment!