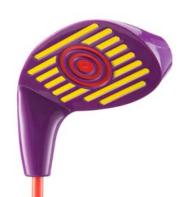

Club Head

The Launcher<sup>III</sup> is designed in conjunction with the Launch Pad<sup>III</sup> for use in executing the chip, pitch and full swing. It has a specially designed five-sided grip that helps the new learner form their hands correctly every time.

SNAG \* Clubs have a 5-sided grip specifically designed to enable the player to establish a correct hold. The Grip was designed to match the contours made between the thumb and index finger when they are touching.

Two rows of coloured dots guide the player to place their thumbs on the correct side of the grip

12 EQUIPMENT / LAUNCHER

44 GAMES WITH SCORING / PLAYING / GOLF

GAMES WITH SCORING / MOTOR SKILLS / COORDINATION 45