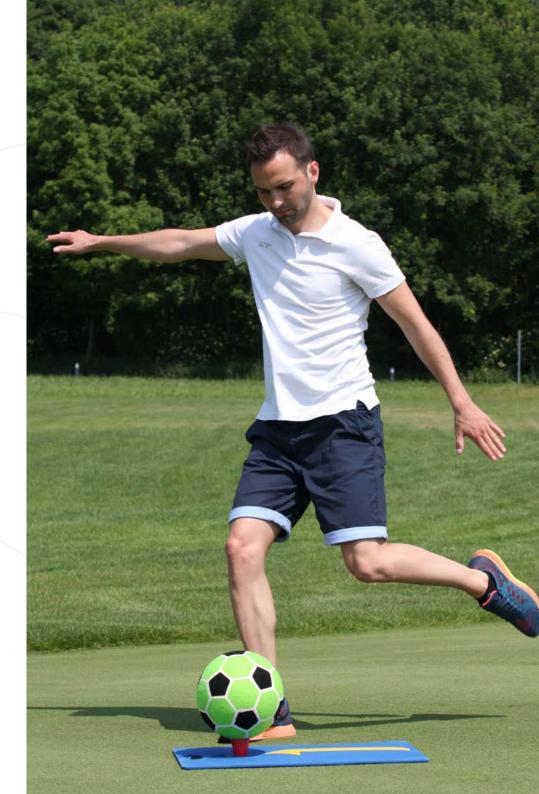

# SNAG FUTBOL®

SNAG Futbol<sup>®</sup> is SNAG's version of Footgolf. The players aim is to reach the flag with as few kicks as possible. The ball sticks to the Futbol Flagsticky with a Hook and Loop system. There are no limits to your creativity in building a course!

SNAG Futbol<sup>®</sup> is also an ideal alternative training for other sports and additional training for golf lessons.

SN G

SN G