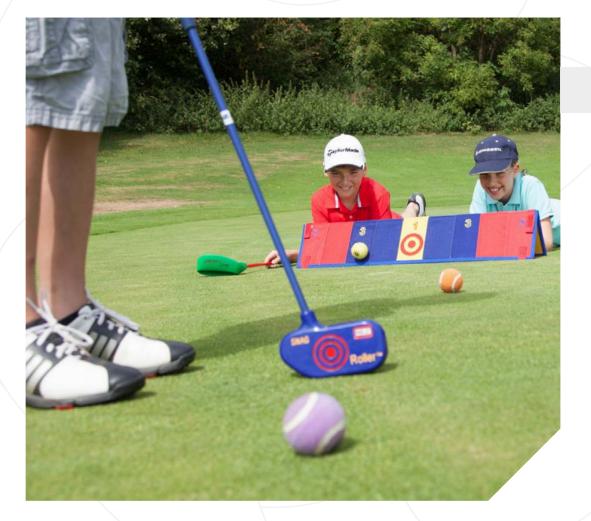

#### ROLLER BRUSH

The Roller Brush develops a correct putting stroke. "Painting" a line on the ground teaches smooth movement.