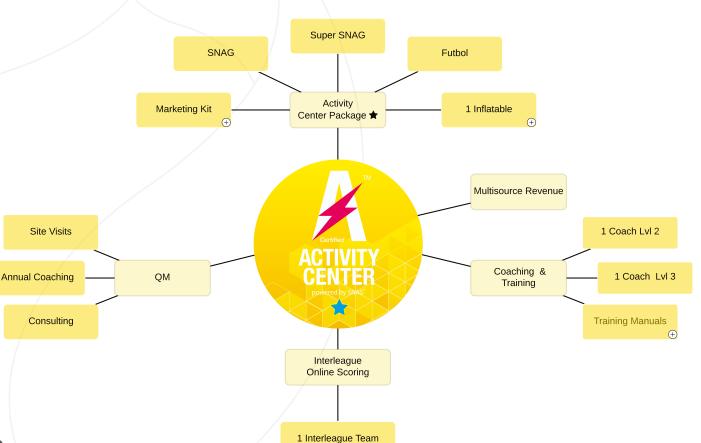

# ONE STAR ACTIVITY CENTER

#### **Small to Medium Size solution**

We are happy to present a synergy of simplicity and quality, the One Star Activity Center is designed for a small to medium size Golf Club, Hotel and Resort. Everything your client needs for an amazing SNAG experience is right here! This carefully organized, safe and ready to use concept targets top of the line quality standards in client satisfaction and fun.

#### **1 - 4 Bay Inflatable** Allows playing on up to four sides using SNAG, Super SNAG and Futbol simultaneously, Or even more is available by upgrading to 6 Bay module.

Multiple Revenue Sources Including: SNAG Events, Rental, Retailing, Golf Teaching, Sponsorship, Kids Camps and Secondary Spend

#### Certified Trainers (Lvl 2-3)

Your personnel will be provided with knowledge, extensive practical skills, specially created manuals, containing the guide to all level 1-3 SNAG Games.

#### Interleague.golf team

Play on the international online real time scoring platform, taking part in championships, bringing the competitive spirit and even a little bit more fun into play.