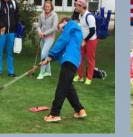

#### **The Alphabet**

The "**A**" is used to establish the stance

Using letters in upper case gives immediate feedback and is easily interpreted and understood by both the coach and the player. This appeals to visual and auditory learners.

The "L" signifies the position between the arms and the hinged wrists

The long "Y" is formed between the arms and the club and is referred to when playing the chip, pitch and launch shots. The relaxed "Y" is a good way of helping the pupil address the ball when rolling.

| Targeting                                      | $\left. \right\rangle$ | Feet together, make<br>a relaxed "Y"                                   | > | Club level with<br>your waist                                    | $\rangle$ | Bow to the ball                                              | > | Target step, rear<br>step                  |  |
|------------------------------------------------|------------------------|------------------------------------------------------------------------|---|------------------------------------------------------------------|-----------|--------------------------------------------------------------|---|--------------------------------------------|--|
| Line the arrow on the ball towards the target. |                        | Stand with feet<br>together, create a<br>relaxed "Y" with<br>the arms, |   | Hold the club<br>at waist height,<br>horizontal to the<br>ground |           | Bow to the ball,<br>which gives a<br>break from the<br>waist |   | Step to the<br>target, step to<br>the rear |  |