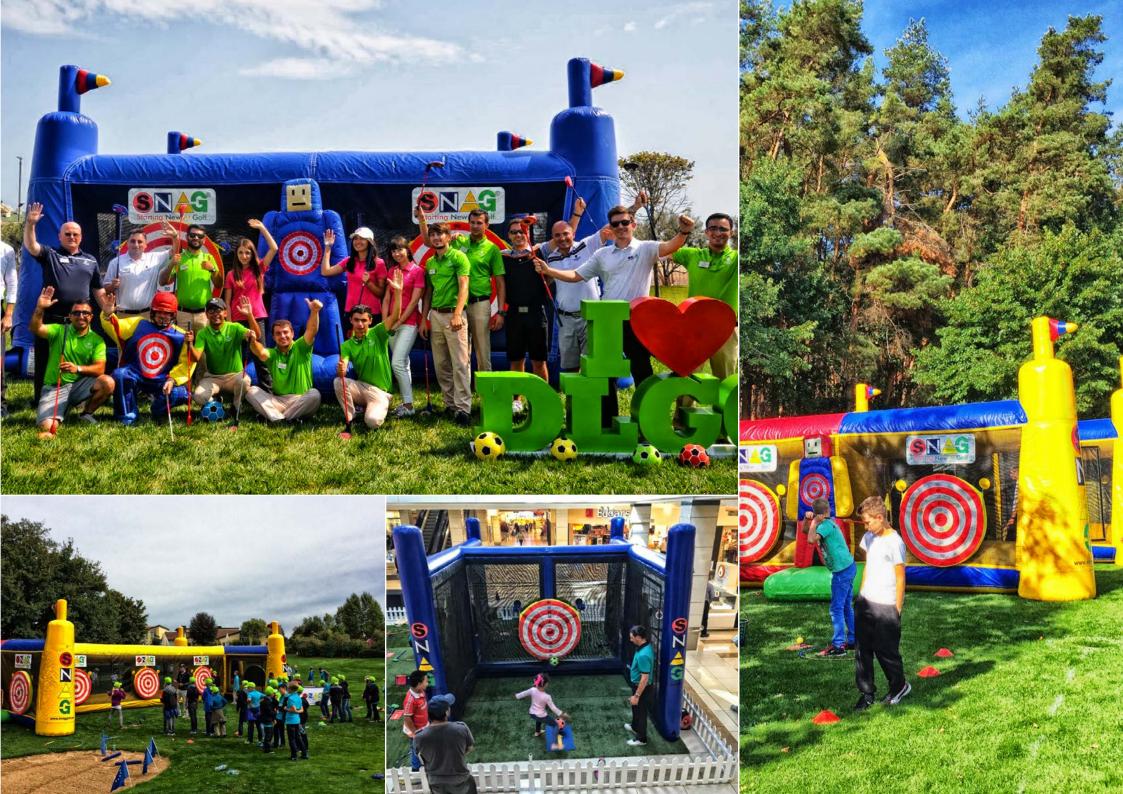

# SNAG® EVENT MODULES

The versatile platform offers clients the opportunity to present themselves with fun, action and limitless creativity.

The Inflatables are made of high quality material and are available in three different sizes. Thanks to the strong air blower, they are ready for use around the clock both indoor and outdoor.