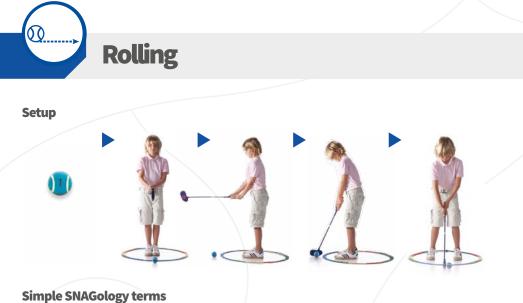

#### Rolling

After Roller Grip and Setup

- 1. Start at 6
- 2. Away to 7
- 3. Through to 5
- 4. Tick Tock

3

#### Simple SNAGology terms

| Targeting        | Feet together,<br>make a long"Y" | Club level with<br>your waist | Bow to the ball  | Target step        |
|------------------|----------------------------------|-------------------------------|------------------|--------------------|
| Line the arrow   | Stand with feet                  | Hold the club                 | Bow to the ball, | Step to the target |
| on the ball with | together, create a               | at waist height,              | which gives a    |                    |
| the arrow on the | long"Y" with the                 | horizontal to the             | break from the   |                    |
| Launch Pad.      | arms,                            | ground                        | waist            |                    |