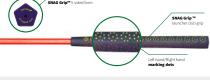

SNAG \* Clubs have a 5-sided grip specifically designed to enable the player to establish a correct hold. The Grip was designed to match the contours made between the thumb and index finger when they are touching.

Two rows of coloured dots guide the player to place their thumbs on the correct side of the grip

12 EQUIPMENT / LAUNCHER

44 GAMES WITH SCORING / PLAYING / GOLF

GAMES WITH SCORING / MOTOR SKILLS / COORDINATION 45