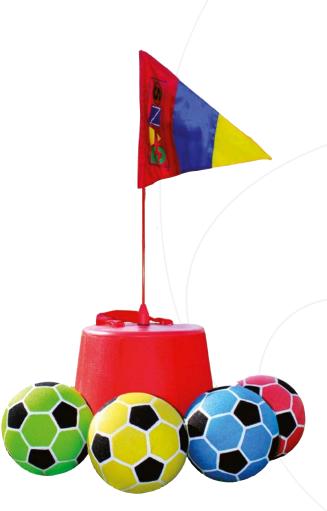

# SNAG FUTBOL®

SNAG Futbol<sup>®</sup> is SNAG's version of Footgolf. The players aim is to reach the flag with as few kicks as possible. The ball sticks to the Futbol Flagsticky with a Hook and Loop system. There are no limits to your creativity in building a course!