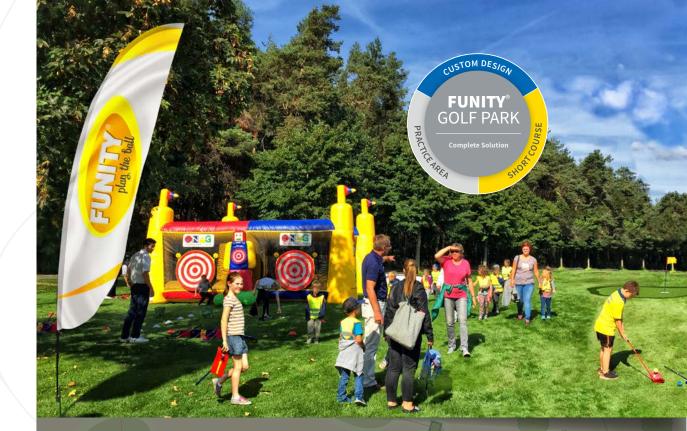

### FOR THE FUTURE OF GOLF

**FUNITY**<sup>®</sup> **Golf Park** *is an easy to play 6 hole course with synthetic greens and fun practice area, playable with SNAG, Super SNAG, SNAG Futbol and traditional golf clubs.* 

# **FUNITY® GOLF PARK** *Complete Solution*

#### What makes FUNITY® friendly?

**FUNITY**<sup>®</sup> provides a modern solution that is perfectly suited to current market demands and what is even more exciting it's for everyone. Optimal family entertainment, that brings fun to all ages, while developing new golfers.

The **FUNI TY**<sup>®</sup> Golf Park is for everyone and fits perfectly inbetween miniature golf and traditional golf (juniors, adults, seniors, families, companies and all kinds of groups who love to have fun together).