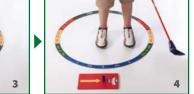

#### Chipping

After Launcher Grip and Setup

- 1. Start at 6
- 2. Away to 8
- 3. Through to 4
- 4. Tick-Tock

4

0.....

Launching

#### Simple SNAGology terms

|                                                                                                              | 0,                                            |                   |                                                                  |         |                                                            |                                           |
|--------------------------------------------------------------------------------------------------------------|-----------------------------------------------|-------------------|------------------------------------------------------------------|---------|------------------------------------------------------------|-------------------------------------------|
| Targeting                                                                                                    | Feet toge<br>make a lo                        |                   | Club level with<br>your waist                                    | В       | ow to the ball                                             | rget step, rear<br>step                   |
| Line the arrow<br>on the ball with<br>the arrow on the<br>Launch Pad.                                        | Stand wit<br>together, c<br>long"Y" w<br>arms | reate a<br>th the | Hold the club<br>at waist height,<br>horizontal to the<br>ground | V       | ow to the ball,<br>which gives a<br>reak from the<br>waist | Step to the<br>arget, step to<br>the rear |
|                                                                                                              |                                               | 1                 |                                                                  |         | ĺ.                                                         | 5                                         |
| Launching<br>After Launcher                                                                                  | r Grip                                        | 1                 | 2                                                                |         | 3                                                          |                                           |
| and <b>Setup</b><br>1. Start at 6                                                                            |                                               | Star              | tat6 Away                                                        | rto 9   | Make an "L                                                 | Continue<br>to 10                         |
| <ol> <li>Away to 9</li> <li>Make an "</li> <li>Continue to</li> <li>Through to</li> <li>Make an "</li> </ol> | to 10<br>o 3<br>L''                           | 4                 | 5                                                                | 6       | 6                                                          |                                           |
| 7. Continue                                                                                                  | to 2                                          |                   | Throu                                                            | gh to 3 | Make an "L                                                 | Continue to 2                             |