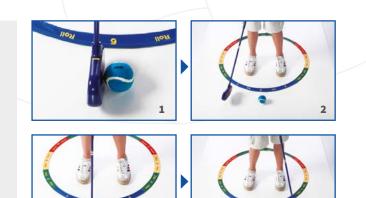

#### Rolling

After Roller Grip and Setup

- 1. Start at 6
- 2. Away to 7
- 3. Through to 5
- 4. Tick Tock

3