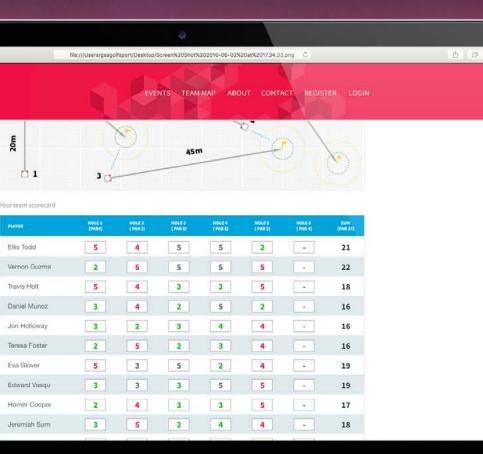

### SMART ONLINE MANAGEMENT

All Interleague events are designed to be scored using a smartphone, tablet or laptop with internet connection.

Players score and have fun, while team managers organise events and are responsible for the team's profile. Interleague,golf online interface provides all the necessary stats and information and even control over scoring to keep track of the team's progress.

All events can be sponsored giving teams an opportunity to generate important revenue to sustain their new activity. Every event has its own leaderboard that can be shared on social networks to ensure maximum exposure.