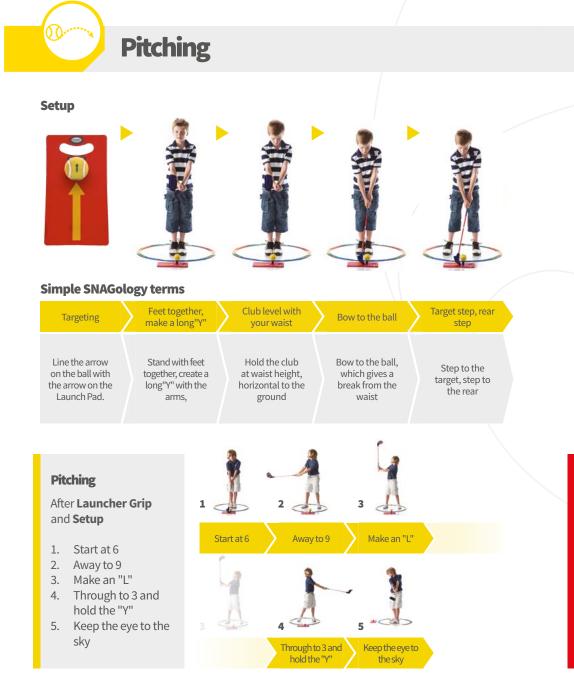

#### Simple SNAGology terms

| Targeting        | Feet together,<br>make a long"Y" | Club level with<br>your waist | Bow to the ball  | Target step        |
|------------------|----------------------------------|-------------------------------|------------------|--------------------|
| Line the arrow   | Stand with feet                  | Hold the club                 | Bow to the ball, | Step to the target |
| on the ball with | together, create a               | at waist height,              | which gives a    |                    |
| the arrow on the | long"Y" with the                 | horizontal to the             | break from the   |                    |
| Launch Pad.      | arms,                            | ground                        | waist            |                    |

#### Chipping

After Launcher Grip and Setup

- 1. Start at 6
- 2. Away to 8
- 3. Through to 4
- 4. Tick-Tock

4

0.....

Launching

#### Simple SNAGology terms

|                                                                                                              | 0,                                            |                   |                                                                  |         |                                                            |                                           |
|--------------------------------------------------------------------------------------------------------------|-----------------------------------------------|-------------------|------------------------------------------------------------------|---------|------------------------------------------------------------|-------------------------------------------|
| Targeting                                                                                                    | Feet toge<br>make a lo                        |                   | Club level with<br>your waist                                    | В       | ow to the ball                                             | rget step, rear<br>step                   |
| Line the arrow<br>on the ball with<br>the arrow on the<br>Launch Pad.                                        | Stand wit<br>together, c<br>long"Y" w<br>arms | reate a<br>th the | Hold the club<br>at waist height,<br>horizontal to the<br>ground | V       | ow to the ball,<br>which gives a<br>reak from the<br>waist | Step to the<br>arget, step to<br>the rear |
|                                                                                                              |                                               | 1                 |                                                                  |         | ĺ.                                                         | 5                                         |
| Launching<br>After Launcher                                                                                  | r Grip                                        | 1                 | 2                                                                |         | 3                                                          |                                           |
| and <b>Setup</b><br>1. Start at 6                                                                            |                                               | Star              | tat6 Away                                                        | rto 9   | Make an "L                                                 | Continue<br>to 10                         |
| <ol> <li>Away to 9</li> <li>Make an "</li> <li>Continue to</li> <li>Through to</li> <li>Make an "</li> </ol> | to 10<br>o 3<br>L''                           | 4                 | 5                                                                | 6       | 6                                                          |                                           |
| 7. Continue                                                                                                  | to 2                                          |                   | Throu                                                            | gh to 3 | Make an "L                                                 | Continue to 2                             |