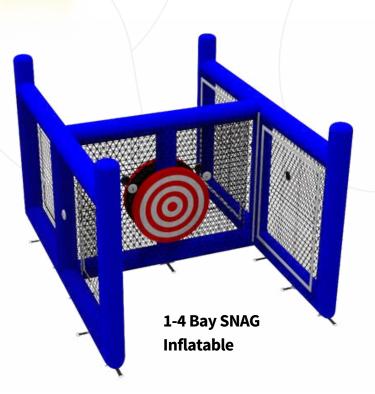

#### **1 - 4 Bay Inflatable** Allows playing on up to four sides using SNAG, Super SNAG and Futbol simultaneously, Or even more is available by upgrading to 6 Bay module.

Multiple Revenue Sources Including: SNAG Events, Rental, Retailing, Golf Teaching, Sponsorship, Kids Camps and Secondary Spend

#### Inflatable

| Name                  | Quantity |
|-----------------------|----------|
| 1 - 4 Bay Inflatable* | 1        |
| Giant Bullseye        | 4        |
| Electric Air Pump     | 1        |

\* An upgrade to the 6 Bay Inflatable is available for an additional cost.