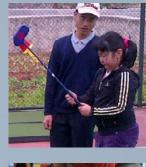

# SNAG® Coaching

SNAG has a five-stage coaching program. Basic elements of golf can be communicated simply and effectively with maximum fun and easy explanations.

The SNAG curriculum includes components from golf teaching, technique, kinesiology, motor skills, kinaesthetic, mathematics, physics, social science and pedagogy.

#### GSA has developed a five-stage certificated SNAG Coaching Program. The innovative approach ensures a highly effective learning of golf fundamentals with ease and fun.

ß

5

4

2

Launching

Step to th target, step to the rest