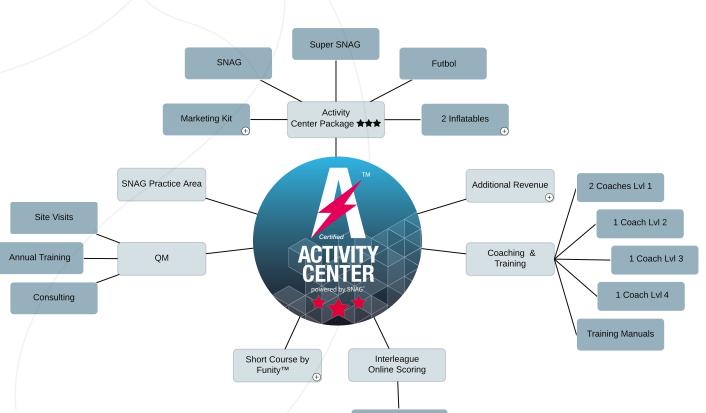

# Activity Center

The Activity Center powered by SNAG has been developed to ensure the best all round SNAG experience.

| ACTIVITY<br>CENTER<br>powered by SNAG® | Curtor<br>Curtor<br>ACTIVITY<br>CENTER<br>Inverse 1946 | Centry<br>ACTIVITY<br>CENTER<br>Productor | Center<br>Center<br>ACTIVITY<br>CENTER<br>Poined by store |
|----------------------------------------|--------------------------------------------------------|-------------------------------------------|-----------------------------------------------------------|
| Products / Inflatables                 |                                                        | $\bigcirc$                                | C                                                         |
| Marketing                              | $\sim$                                                 | $\bigcirc$                                | $\bigcirc$                                                |
| Coaching & Training                    | ~                                                      | $\bigcirc$                                | $\mathbf{\mathbf{e}}$                                     |
| Interleague Online Scoring             | $\sim$                                                 | $\bigcirc$                                | $\bigcirc$                                                |
| SNAG <sup>®</sup> Practice Area        |                                                        | $\bigcirc$                                | $\bigcirc$                                                |
| Short Course by Funity™                | -                                                      | -                                         | $\checkmark$                                              |
| Quality Management                     | $\sim$                                                 | $\bigcirc$                                | $\checkmark$                                              |

ТΜ

Three different levels are available: 1 star, 2 star and 3 star. Each offering their own unique selection of products, training, support and revolutionary concepts:

- Current range of products (Inflatable, SNAG, Super SNAG, SNAG Futbol)
- Marketing support and materials
- Integrated program for coaches
- Interleague online scoring and communication, with other teams worldwide
- Customized layout maximising space for SNAG practice Areas
- Family focused short course by Funity
- Quality management through regular site visits, annual coaching and expert consultancy