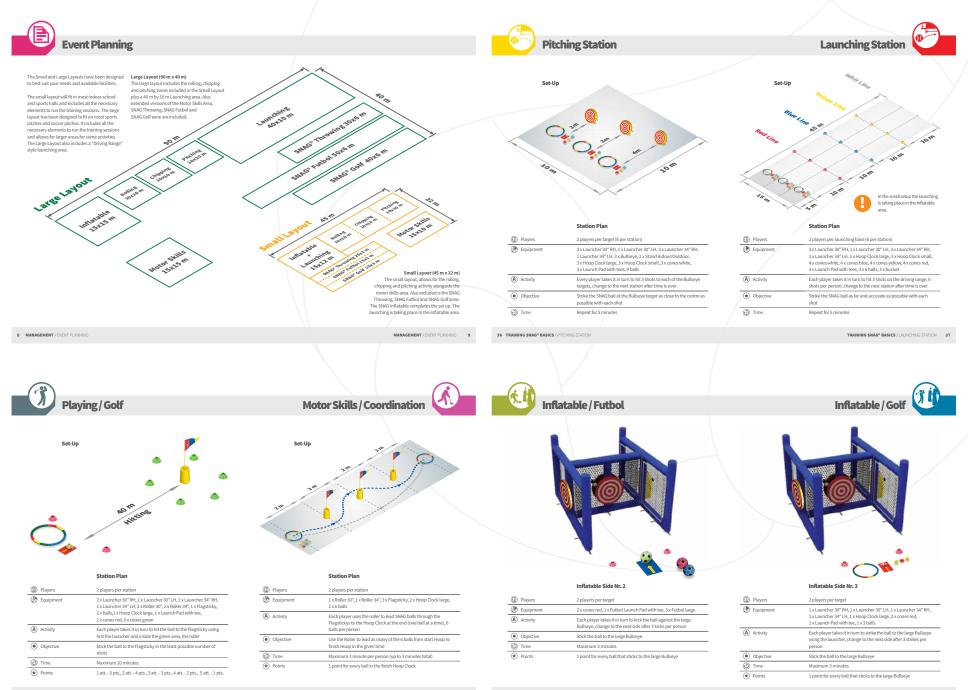

# SNAG® Products

The major goal of the SNAG concept is delivering a simple, active and fun way to start new at golf. For this purpose, a system of materials (clubs, balls, targets, training tools) and a training program (technology, setup & games) were developed.

# SNAG Training Tools

The SNAG training tools have been developed to improve general body feeling and motion perception - by seeing (visual), hearing (auditory), feel (tactile) and position-space-awareness (kinesthetic)

### HOOP CLOCK

The Hoop Clock is designed as a clock face and offers a visual aid for the length and direction for the movement of the club. It is supported by colours and numbers (rolling, chipping, pitching & launching).

# SNAG® Coaching

SNAG has a five-stage coaching program. Basic elements of golf can be communicated simply and effectively with maximum fun and easy explanations.

The SNAG curriculum includes components from golf teaching, technique, kinesiology, motor skills, kinaesthetic, mathematics, physics, social science and pedagogy.

#### GSA has developed a five-stage certificated SNAG Coaching Program. The innovative approach ensures a highly effective learning of golf fundamentals with ease and fun.

ß

5

4

2

Launching

Step to th target, step to the rest