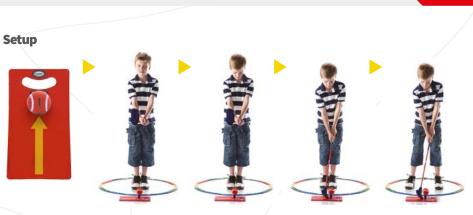

#### **The Alphabet**

The "**A**" is used to establish the stance

Using letters in upper case gives immediate feedback and is easily interpreted and understood by both the coach and the player. This appeals to visual and auditory learners.

The "L" signifies the position between the arms and the hinged wrists

The long "Y" is formed between the arms and the club and is referred to when playing the chip, pitch and launch shots. The relaxed "Y" is a good way of helping the pupil address the ball when rolling.

| Targeting                                      | $\left. \right\rangle$ | Feet together, make<br>a relaxed "Y"                                   | > | Club level with<br>your waist                                    | $\rangle$ | Bow to the ball                                              | > | Target step, rear<br>step                  |  |
|------------------------------------------------|------------------------|------------------------------------------------------------------------|---|------------------------------------------------------------------|-----------|--------------------------------------------------------------|---|--------------------------------------------|--|
| Line the arrow on the ball towards the target. |                        | Stand with feet<br>together, create a<br>relaxed "Y" with<br>the arms, |   | Hold the club<br>at waist height,<br>horizontal to the<br>ground |           | Bow to the ball,<br>which gives a<br>break from the<br>waist |   | Step to the<br>target, step to<br>the rear |  |