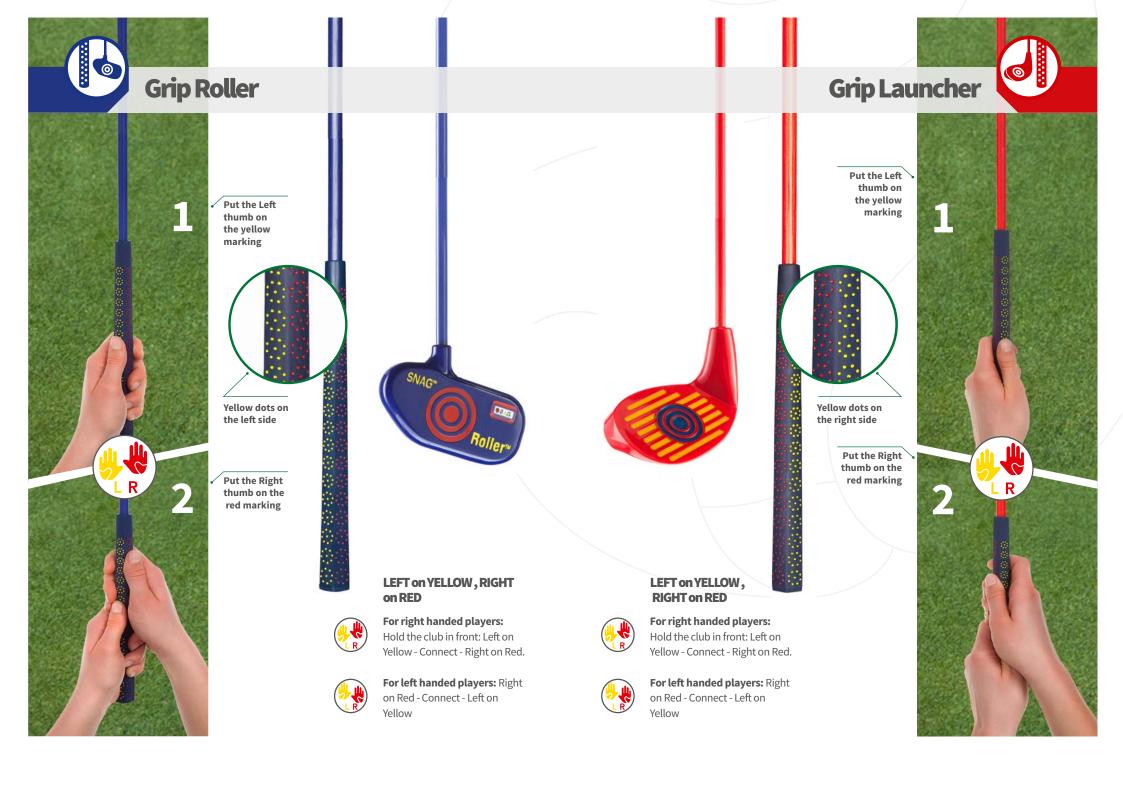

#### **Fundamentals**

\*The same approach to establishing the grip is applied to both the Roller and the Launcher.

SNAG \* Clubs have a 5-sided grip specifically designed to enable the player to establish a correct hold. The Grip was designed to match the contours made between the thumb and index finger when they are touching.

Two rows of coloured dots guide the player to place their thumbs on the correct side of the grip

12 EQUIPMENT / LAUNCHER

44 GAMES WITH SCORING / PLAYING / GOLF

GAMES WITH SCORING / MOTOR SKILLS / COORDINATION 45