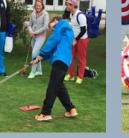

#### Simple SNAGology terms

| Targeting        | Feet together,<br>make a long"Y" | Club level with<br>your waist | Bow to the ball  | Target step        |
|------------------|----------------------------------|-------------------------------|------------------|--------------------|
| Line the arrow   | Stand with feet                  | Hold the club                 | Bow to the ball, | Step to the target |
| on the ball with | together, create a               | at waist height,              | which gives a    |                    |
| the arrow on the | long"Y" with the                 | horizontal to the             | break from the   |                    |
| Launch Pad.      | arms,                            | ground                        | waist            |                    |

#### Chipping

After Launcher Grip and Setup

- 1. Start at 6
- 2. Away to 8
- 3. Through to 4
- 4. Tick-Tock

4

0.....

Launching

#### Simple SNAGology terms

|                                                                                                              | 0,                                            |                   |                                                                  |         |                                                            |                                           |
|--------------------------------------------------------------------------------------------------------------|-----------------------------------------------|-------------------|------------------------------------------------------------------|---------|------------------------------------------------------------|-------------------------------------------|
| Targeting                                                                                                    | Feet toge<br>make a lo                        |                   | Club level with<br>your waist                                    | В       | ow to the ball                                             | rget step, rear<br>step                   |
| Line the arrow<br>on the ball with<br>the arrow on the<br>Launch Pad.                                        | Stand wit<br>together, c<br>long"Y" w<br>arms | reate a<br>th the | Hold the club<br>at waist height,<br>horizontal to the<br>ground | V       | ow to the ball,<br>which gives a<br>reak from the<br>waist | Step to the<br>arget, step to<br>the rear |
|                                                                                                              |                                               | 1                 |                                                                  |         | ĺ.                                                         | 5                                         |
| Launching<br>After Launcher                                                                                  | r Grip                                        | 1                 | 2                                                                |         | 3                                                          |                                           |
| and <b>Setup</b><br>1. Start at 6                                                                            |                                               | Star              | tat6 Away                                                        | rto 9   | Make an "L                                                 | Continue<br>to 10                         |
| <ol> <li>Away to 9</li> <li>Make an "</li> <li>Continue to</li> <li>Through to</li> <li>Make an "</li> </ol> | to 10<br>o 3<br>L''                           | 4                 | 5                                                                | 6       | 6                                                          |                                           |
| 7. Continue                                                                                                  | to 2                                          |                   | Throu                                                            | gh to 3 | Make an "L                                                 | Continue to 2                             |