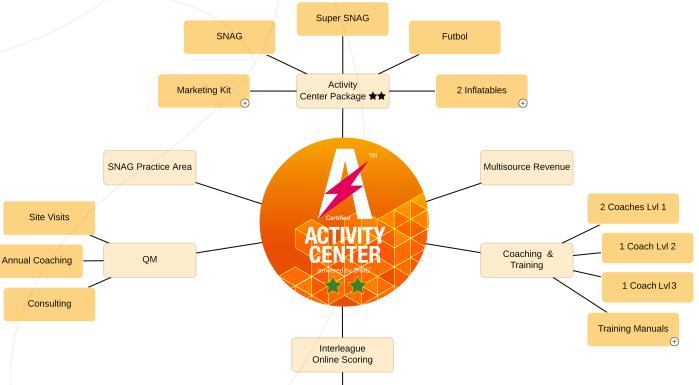

# TWO STAR ACTIVITY CENTER

#### **Medium Size Solution**

Incorporating the needs of our medium to big sized B2B partners we have developed the concept further, featuring a permanently designated area for SNAG practice. Imagine a wider range of the available equipment, alongside an extended certified team to train larger groups of beginners, hold bigger events, support School programs and even host Interleague championships. For all of this meet the Activity Center Two Star.

#### Inflatables

1-4 Bay and 6 Bay Inflatables delivering a comprehensive flexibility in setting up SNAG zones and renting for events.

**Extra Revenue Sources** Family driven client generation, School Programs, hosting Interleague Championships

#### Trainers (Lvl 1- 3)

In addition to level 2 and 3 Coaches Activity Center Two Star will offer training and certification of 2 Level 1 Deliverers. They will strengthen the coaching team to support the growing numbers of SNAG players.

#### **Practice Area**

Utilizing our expert consultancy and specially designed layouts, the SNAG Practice Area will guarantee a safe, family fun environment. Allowing players to practice, compete and shape their SNAG skills without a coach in a free play zone.

1 Interleague Team