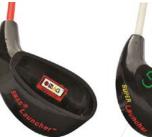

Club Head

The Launcher<sup>III</sup> is designed in conjunction with the Launch Pad<sup>III</sup> for use in executing the chip, pitch and full swing. It has a specially designed five-sided grip that helps the new learner form their hands correctly every time.

SNAG \* Clubs have a 5-sided grip specifically designed to enable the player to establish a correct hold. The Grip was designed to match the contours made between the thumb and index finger when they are touching.

Two rows of coloured dots guide the player to place their thumbs on the correct side of the grip

12 EQUIPMENT / LAUNCHER

44 GAMES WITH SCORING / PLAYING / GOLF

GAMES WITH SCORING / MOTOR SKILLS / COORDINATION 45