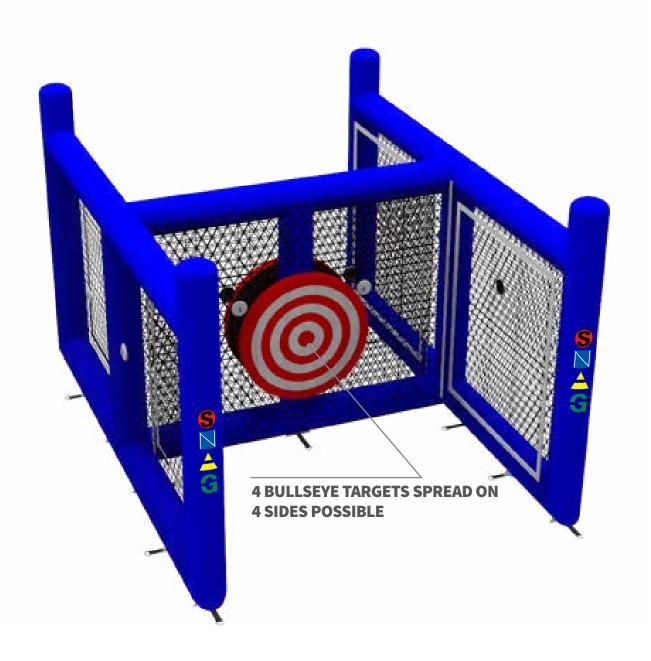

### Small (1-4 Bay)

The 1-4 Bay Inflatable offers the possibility to play on one to four sides, depending on the number of the suspended targets used. (Use of one to four sides is possible, depending on the individual requirements and the available space).

#### 1 Bay

Required base area: 3 m x 4 m Required action area: 4 m x 6 m

4 Bay

Required base area: 4 m x 5 m Required action area: 11 m x 13 m

• Electric air pump and targets included.