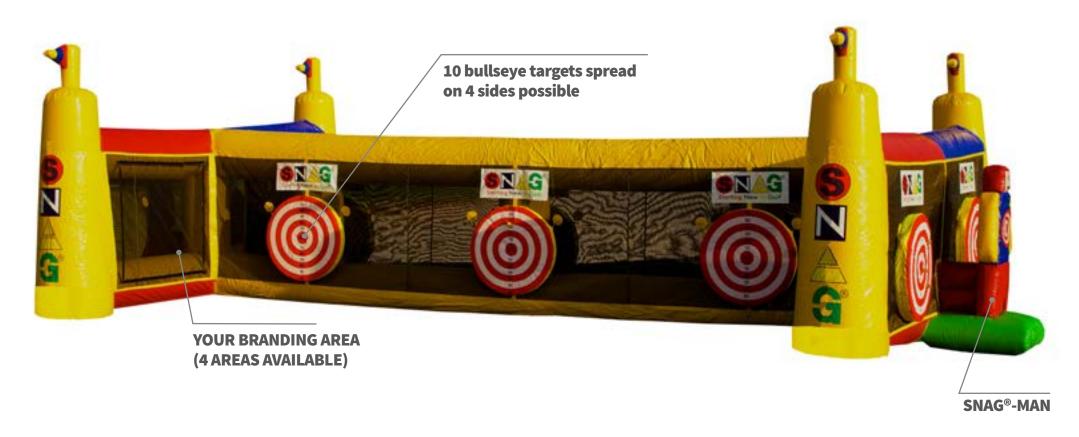

# Medium (6 Bay)

The 6 Bay Inflatable offers the possibility to play up to six stations (6 x bullseye targets and 2 x SNAG-Man).

The SNAG-Man provides another target on both sides of the inflatable. SNAG-Man's targets are smaller to increase the difficulty level.

# Large (10 Bay)

The 10 Bay Inflatable offers the possibility to play up to ten stations (10 x bullseye targets and 2 x SNAG-Man).

The SNAG-Man provides another target on both sides of the inflatable. SNAG-Man's targets are smaller to increase the difficulty level

# Branding

The SNAG Inflatables offer four areas for individual branding. The special inner faces allow you to fix advertising panels using hook and loop system.

Branding Area:

1.70 m x 1.98 m

**SNAG®** Games SNAG Futbol™ **SNAG® Golf** 