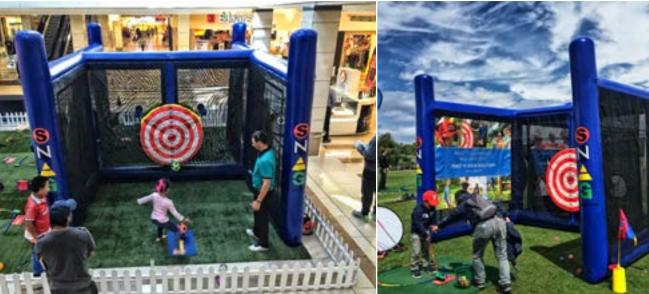

### Small (1-4 Bay)

The 1-4 Bay Inflatable offers the possibility to play on one to four sides, depending on the number of the suspended targets used. (Use of one to four sides is possible, depending on the individual requirements and the available space).

#### 1 Bay

Required base area: 3 m x 4 m Required action area: 4 m x 6 m

4 Bay

Required base area: 4 m x 5 m Required action area: 11 m x 13 m

• Electric air pump and targets included.