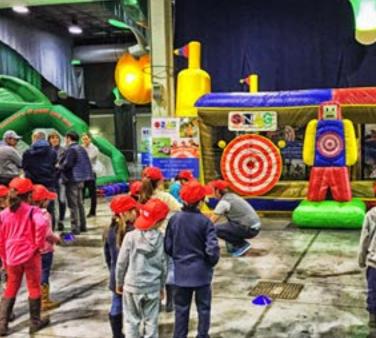

# SNAG® Inflatable a unique Event Module for multiple sport activities

SNAG Inflatables provide an attractive activity for numerous events such as: golf events, charity and family events, summer parties and corporate days.

They are the perfect solution for businesses, educational institutions and organisations who wish to showcase their brand through sport. They offer participants fun opportunities to test their throwing, kicking and hitting skills using different sized balls and clubs. SNAG is easy to play and understand. Players hit balls towards large targets with the Hook and Loop system.

SNAG Inflatables offer fun multi sport activities for everyone.