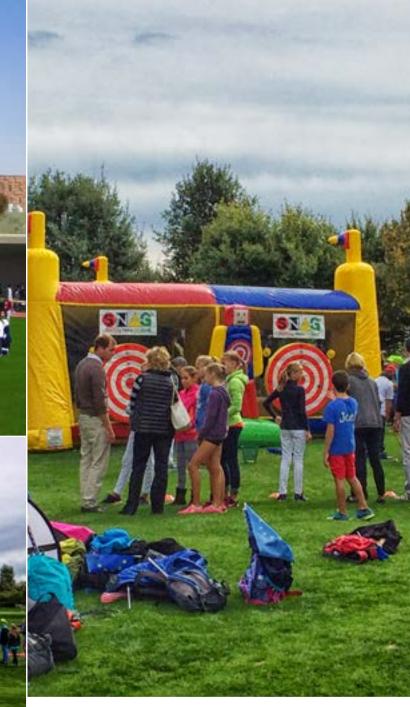

# Medium (6 Bay)

The 6 Bay Inflatable offers the possibility to play up to six stations (6 x bullseye targets and 2 x SNAG-Man).

The SNAG-Man provides another target on both sides of the inflatable. SNAG-Man's targets are smaller to increase the difficulty level.

# Large (10 Bay)

The 10 Bay Inflatable offers the possibility to play up to ten stations (10 x bullseye targets and 2 x SNAG-Man).

The SNAG-Man provides another target on both sides of the inflatable. SNAG-Man's targets are smaller to increase the difficulty level