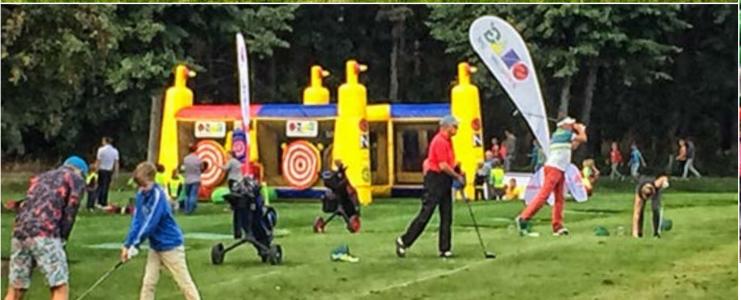

# SNAG® Inflatable a unique Event Module for multiple sport activities

SNAG Inflatables provide an attractive activity for numerous events such as: golf events, charity and family events, summer parties and corporate days.

They are the perfect solution for businesses, educational institutions and organisations who wish to showcase their brand through sport. They offer participants fun opportunities to test their throwing, kicking and hitting skills using different sized balls and clubs. SNAG is easy to play and understand. Players hit balls towards large targets with the Hook and Loop system.

SNAG Inflatables offer fun multi sport activities for everyone.