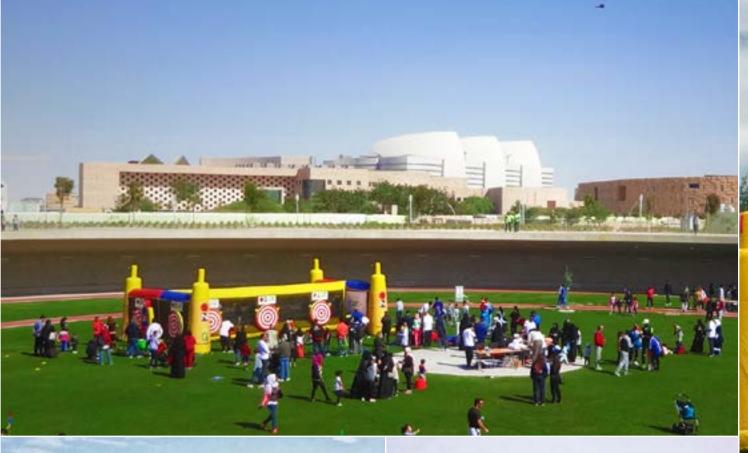

# SNAG® Inflatable a unique Event Module for multiple sport activities

SNAG Inflatables provide an attractive activity for numerous events such as: golf events, charity and family events, summer parties and corporate days.

They are the perfect solution for businesses, educational institutions and organisations who wish to showcase their brand through sport. They offer participants fun opportunities to test their throwing, kicking and hitting skills using different sized balls and clubs. SNAG is easy to play and understand. Players hit balls towards large targets with the Hook and Loop system.

SNAG Inflatables offer fun multi sport activities for everyone.