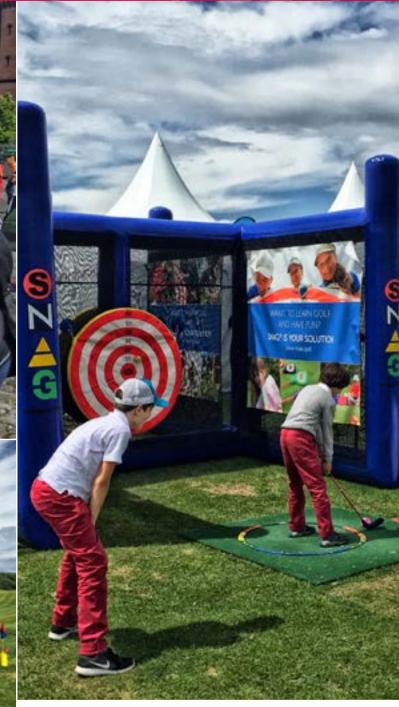

### Small (1-4 Bay)

The 1-4 Bay Inflatable offers the possibility to play on one to four sides, depending on the number of the suspended targets used. (Use of one to four sides is possible, depending on the individual requirements and the available space).

#### 1 Bay

Required base area: 3 m x 4 m Required action area: 4 m x 6 m

4 Bay

Required base area: 4 m x 5 m Required action area: 11 m x 13 m

• Electric air pump and targets included.