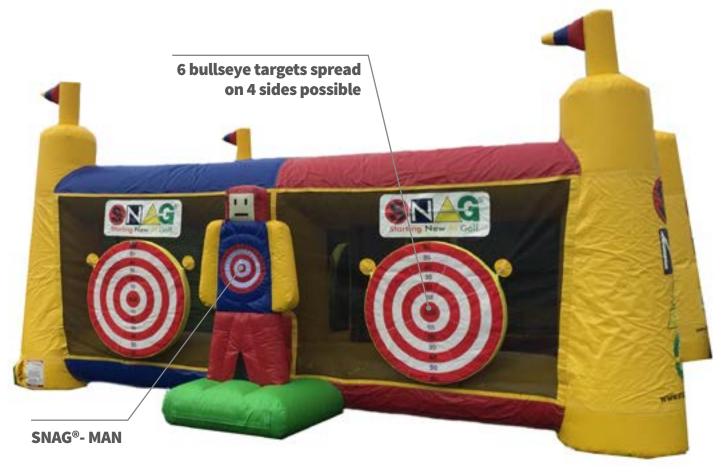

# Medium (6 Bay)

The 6 Bay Inflatable offers the possibility to play up to six stations (6 x bullseye targets and 2 x SNAG-Man).

The SNAG-Man provides another target on both sides of the inflatable. SNAG-Man's targets are smaller to increase the difficulty level.

# Large (10 Bay)

The 10 Bay Inflatable offers the possibility to play up to ten stations (10 x bullseye targets and 2 x SNAG-Man).

The SNAG-Man provides another target on both sides of the inflatable. SNAG-Man's targets are smaller to increase the difficulty level