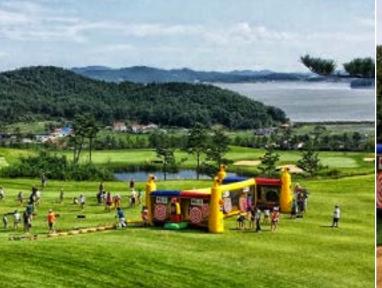

# SNAG® Inflatable a unique Event Module for multiple sport activities

SNAG Inflatables provide an attractive activity for numerous events such as: golf events, charity and family events, summer parties and corporate days.

They are the perfect solution for businesses, educational institutions and organisations who wish to showcase their brand through sport. They offer participants fun opportunities to test their throwing, kicking and hitting skills using different sized balls and clubs. SNAG is easy to play and understand. Players hit balls towards large targets with the Hook and Loop system.

SNAG Inflatables offer fun multi sport activities for everyone.