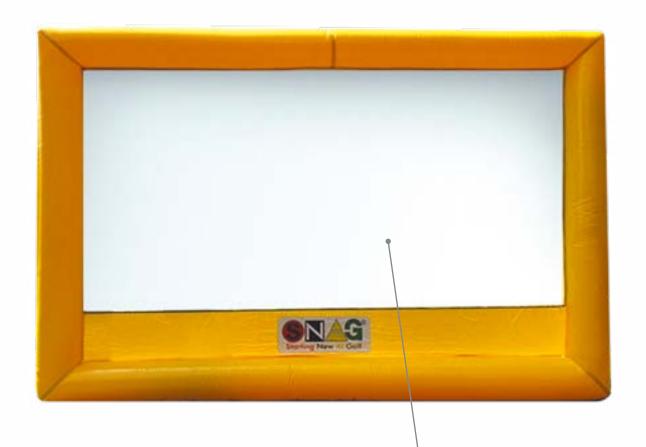

### SNAG® Screen

#### **SNAG® Screen**

The SNAG Screen is the latest SNAG innovation. It's fantastic for projecting videos, movies, advertising or leaderboards on to. It is perfect for kids camps, presentations or social media campaigns.

SNAG® Screen

Required base area: 3.3 m x 1,2 m

Required height: 2.8 m

Required screen size: 2.7 m x 1.7 m

• Electric air pump included.