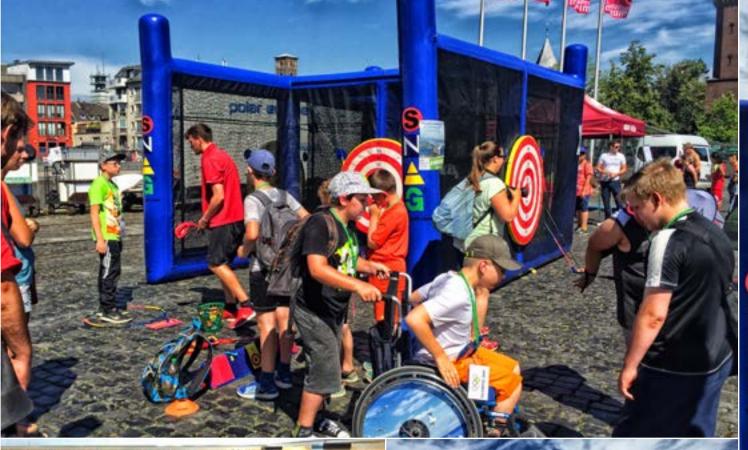

### Small (1-4 Bay)

The 1-4 Bay Inflatable offers the possibility to play on one to four sides, depending on the number of the suspended targets used. (Use of one to four sides is possible, depending on the individual requirements and the available space).

#### 1 Bay

Required base area: 3 m x 4 m Required action area: 4 m x 6 m

4 Bay

Required base area: 4 m x 5 m Required action area: 11 m x 13 m

• Electric air pump and targets included.