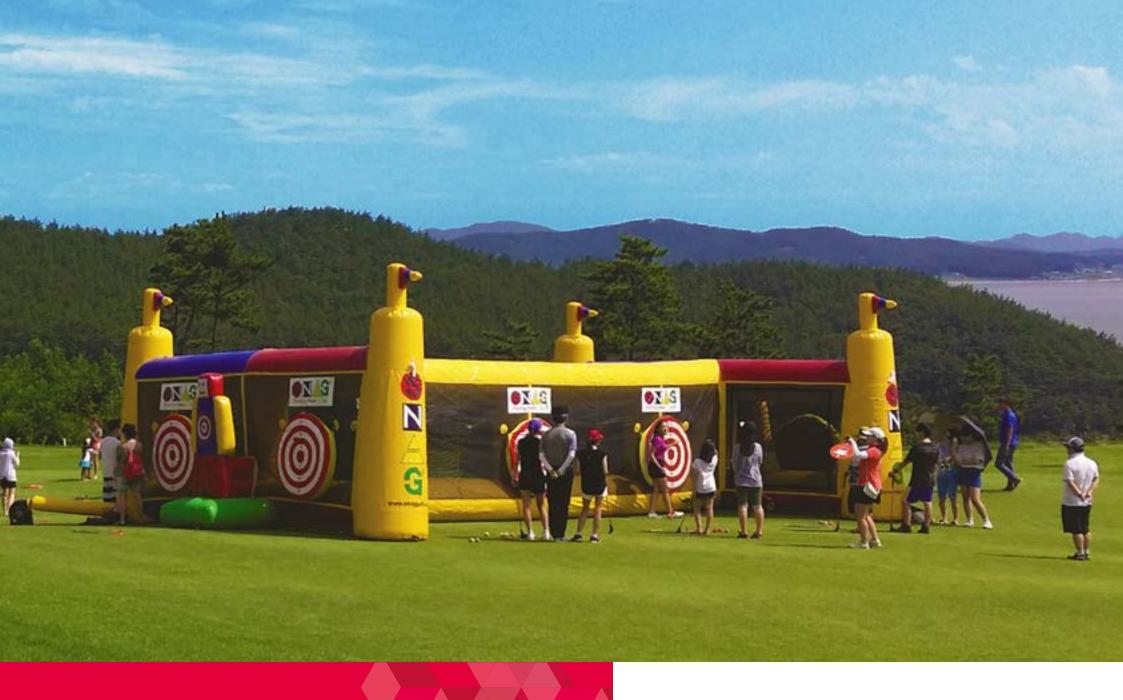

# Large (10 Bay)

The 10 Bay Inflatable offers the possibility to play up to ten stations (10 x bullseye targets and 2 x SNAG-Man).

The SNAG-Man provides another target on both sides of the inflatable. SNAG-Man's targets are smaller to increase the difficulty level

Required base area: Required activity area: 7 m x 13 m 15 m x 25 m • Blower and targets included.

SNAG® Games SNAG Futbol™ SNAG® Golf