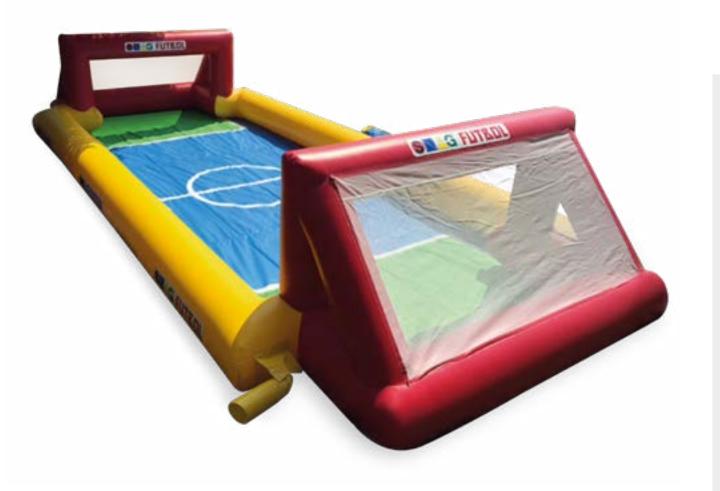

## SNAG Futbol™ (Small/Large)

The ultimate soccer module - it offers a playing field for smaller groups and is perfect for one v one games.

SNAG Futbol offers a unique soccer experience as the ball bounces off the side walls and small playing field promotes quick play.

#### SNAG Futbol™

#### **Small**

Required base area: 7 m x 13 m Required action area: 7 m x 13 m

#### Large

Required base area: 15 m x 25 m Required action area: 15 m x 25 m

• Blower included.

**SREEN** Videos, Movies, Leaderboards, Presentation