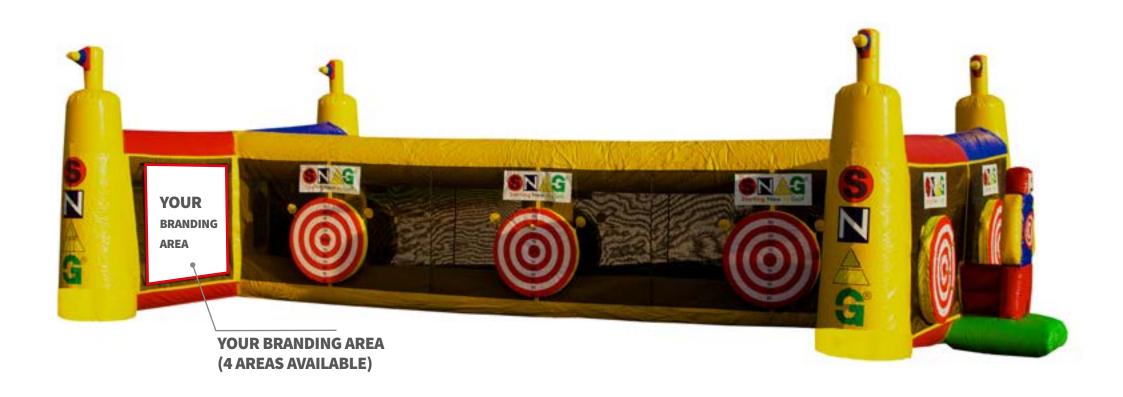

# Branding

The SNAG Inflatables offer four areas for individual branding. The special inner faces allow you to fix advertising panels using hook and loop system.

Branding Area:

1.70 m x 1.98 m

**SNAG®** Games SNAG Futbol™ **SNAG® Golf** 