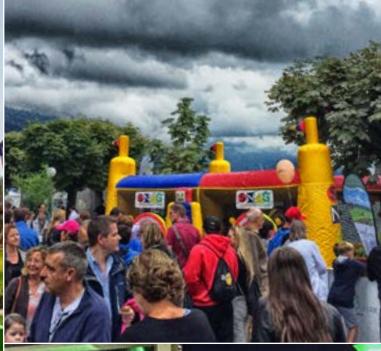

# SNAG® Inflatable a unique Event Module for multiple sport activities

SNAG Inflatables provide an attractive activity for numerous events such as: golf events, charity and family events, summer parties and corporate days.

They are the perfect solution for businesses, educational institutions and organisations who wish to showcase their brand through sport. They offer participants fun opportunities to test their throwing, kicking and hitting skills using different sized balls and clubs. SNAG is easy to play and understand. Players hit balls towards large targets with the Hook and Loop system.

SNAG Inflatables offer fun multi sport activities for everyone.